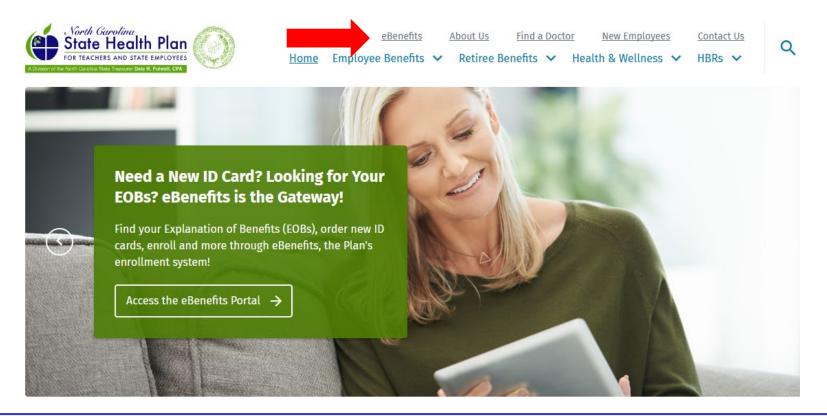

### State Health Plan Website

 Once your Health Benefits Representative has created a personal record for you in the eBenefits system, go to the State Health Plan's website at www.shpnc.org and click eBenefits located at the top center on the home screen.