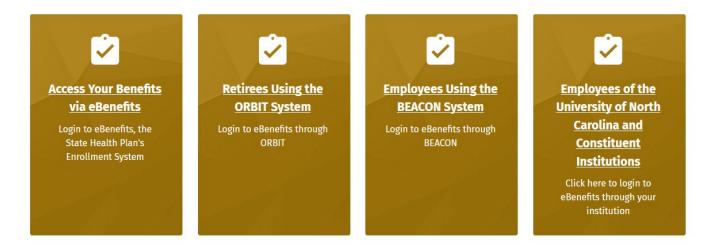

# Logging into eBenefits

- If you are employed by any of the organizations in the gold boxes, click one to enroll. If not, click Access your Benefits via eBenefits (the first gold box).
- Enter your Username and Password. Login ID: Your first name, the first initial of your last name and the last 4 digits of your Social Security number. Initial Password: Your Social Security number without spaces or dashes.
- Example for employee John Doe with SSN 111-22-3333: Login ID is JohnD3333 and Password is 111223333. If you have transferred from another agency and already had an account in eBenefits, please check with your HBR to verify your login information.