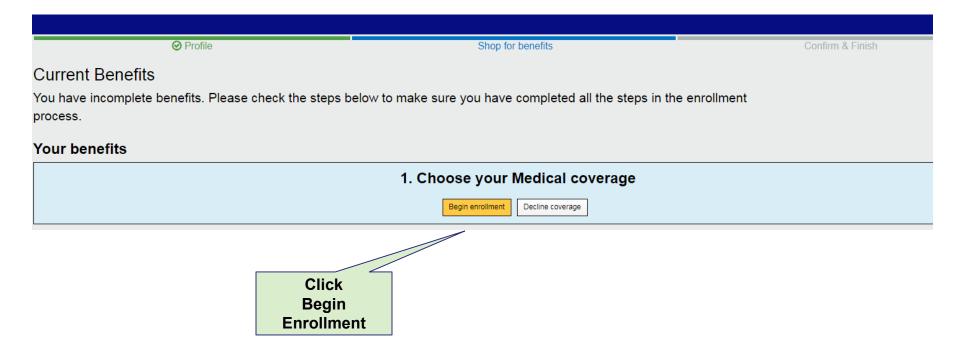

### **Getting Started**

• When you have arrived at the Member Home Page at login, you will be able to get started on your enrollment. Just follow the prompts in this slide and the ones that follow.

| 25                                                                             |                                                                               |                                                                                                                                  |
|--------------------------------------------------------------------------------|-------------------------------------------------------------------------------|----------------------------------------------------------------------------------------------------------------------------------|
| A Home                                                                         | Important Messages for You                                                    |                                                                                                                                  |
| Lependents                                                                     |                                                                               |                                                                                                                                  |
| Language Preferences                                                           | You have new benefits being offered to you:                                   |                                                                                                                                  |
| Manage Account                                                                 | You have 30 days to elect your Current Enrollment benefits.                   |                                                                                                                                  |
| Login Information                                                              | Get started > Get Started                                                     |                                                                                                                                  |
| Medicare                                                                       |                                                                               |                                                                                                                                  |
| Select or Update Primary Care<br>Provider                                      | Do you need to update your PCP?                                               |                                                                                                                                  |
| My Docs                                                                        | Click the "Select or Update Primary Care Provider" link under Manage Account. |                                                                                                                                  |
| View Tax Documents                                                             |                                                                               |                                                                                                                                  |
| Document Center                                                                | •                                                                             |                                                                                                                                  |
| © 2018 Benefitfocus.com Inc., All Rig<br>Ask a Question   Terms of Use   Priva |                                                                               | Questions? Please call 855-859-0966<br>Monday through Friday, 8:00 a.m. to 5:00 p.m. ET<br>Low Vision? Enable high contrast mode |