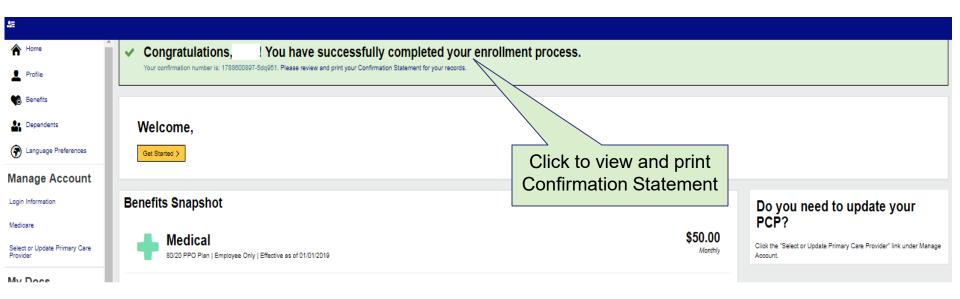

### **Confirmation Page**

|                       | Confirmation Statement                    | Date Printed: 07/13/2018                                                                             |
|-----------------------|-------------------------------------------|------------------------------------------------------------------------------------------------------|
| onfirmation statement | NC, USA 28304<br>Home Phone:              | Employing Unit Assigned<br>ID<br>Date of Hire: 08/16/2001<br>Gender: Male<br>Marital Status: Married |
| example.              | Open Enrollment Elections                 | Monthly Subscriber Costs: \$50.00                                                                    |
|                       | Relationship: Subscriber   Date of Birth: |                                                                                                      |
|                       |                                           | Effective: 01/01/2019<br>Monthly Cost \$50.00 *                                                      |