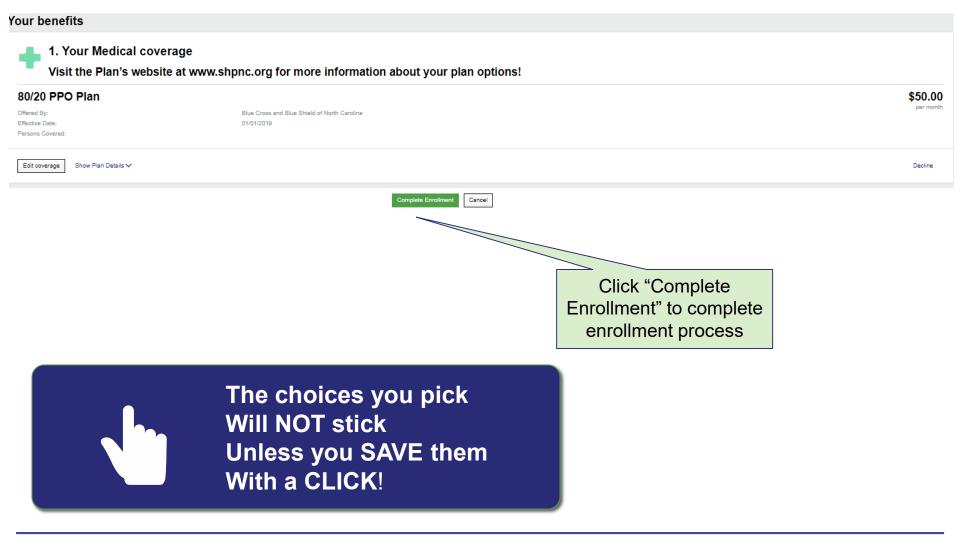

# **Medical Summary Page**

|                                                                                                                                                                                                                                                                           |                                                                                               | ह                                                                                                                                    |
|---------------------------------------------------------------------------------------------------------------------------------------------------------------------------------------------------------------------------------------------------------------------------|-----------------------------------------------------------------------------------------------|--------------------------------------------------------------------------------------------------------------------------------------|
|                                                                                                                                                                                                                                                                           | ⊘ Shop for benefits . Please note that your benefits have not been saved. You must click Save | Confirm & Finish                                                                                                                     |
| to complete the section.                                                                                                                                                                                                                                                  |                                                                                               | 2019 State Health Plan Open Enrolment                                                                                                |
| Medical<br>80/20 PPO Plan<br>Offered By: Blue Cross and Blue Shield of North Carolina<br>Effective Date: 01011/2019<br>You Pay: \$80.00 per month<br>Persons Covered: SHP OE0007<br>Premium credits > Edit<br>Show details ~<br>Medicare                                  |                                                                                               | Cost Summary<br>This is a summary of your OE benefit elections.<br>Benefit Elections (1 items) • · · · · · · · · · · · · · · · · · · |
| No policy on record<br>No medicare policy information on record<br>Additional Insurance  Click Edit to u<br>additional insurance<br>No additional insurance policy information on record<br>Primary Care Provider  Click Edit to u<br>additional insurance<br>you need to | ance if                                                                                       |                                                                                                                                      |
| Edit plan Plan details Click Edit to<br>Primary Care F<br>if you need                                                                                                                                                                                                     | Provider                                                                                      |                                                                                                                                      |
| Save                                                                                                                                                                                                                                                                      |                                                                                               |                                                                                                                                      |

Other options to edit Premium Credit, Additional Insurance and Primary Care Provider (PCP) will follow. Remember, if you enroll in the 80/20 Plan and visit your PCP, you can receive a copay reduction.