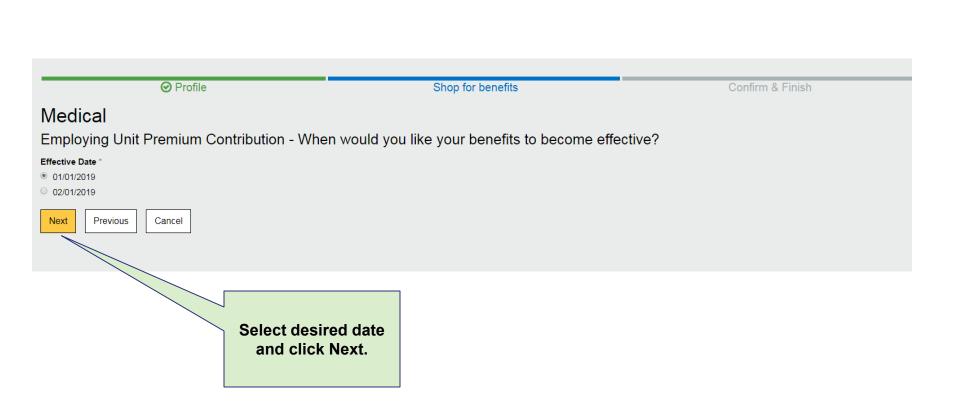

|
| Select Yes and ente<br>other insurance if<br>applicable and click<br>Next.                                            |                                                                                                                                                                                                                                                                                                                                                                                                   |







# **Medical Summary Page**

|                                                                                                                                                                                                                                                                           |                                                                                               | ह                                                                                                                                    |
|--------------------------------------------------------------------------------------------------------------------------------------------------------------------------------------------------------------------------------------------------------------------------