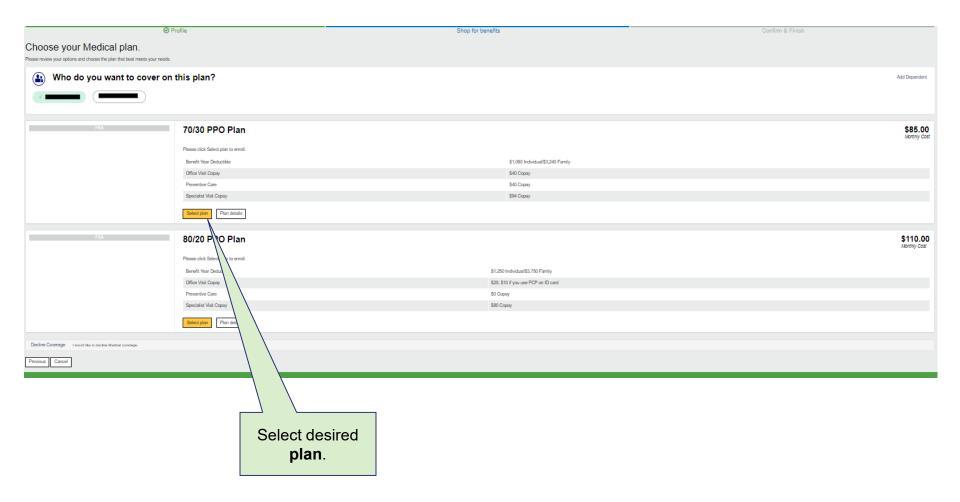

us                                                                       |                                                |                  |
|                                                                                     |                                                |                  |
| Click                                                                               |                                                |                  |
| Next                                                                                |                                                |                  |
|                                                                                     |                                                |                  |







### **Select Your Plan**







#### A Division of the Department of State Treasurer

### **Tobacco Attestation Premium Credit**

Click **Tobacco User Attestation** and select the appropriate answer. Then click Next.

| Profile                                                                                                                                                                                                                                                                                                                                                    | Shop for benefits                                                                                                                                            | Confirm & Finish                                        |
|---------------------------------------