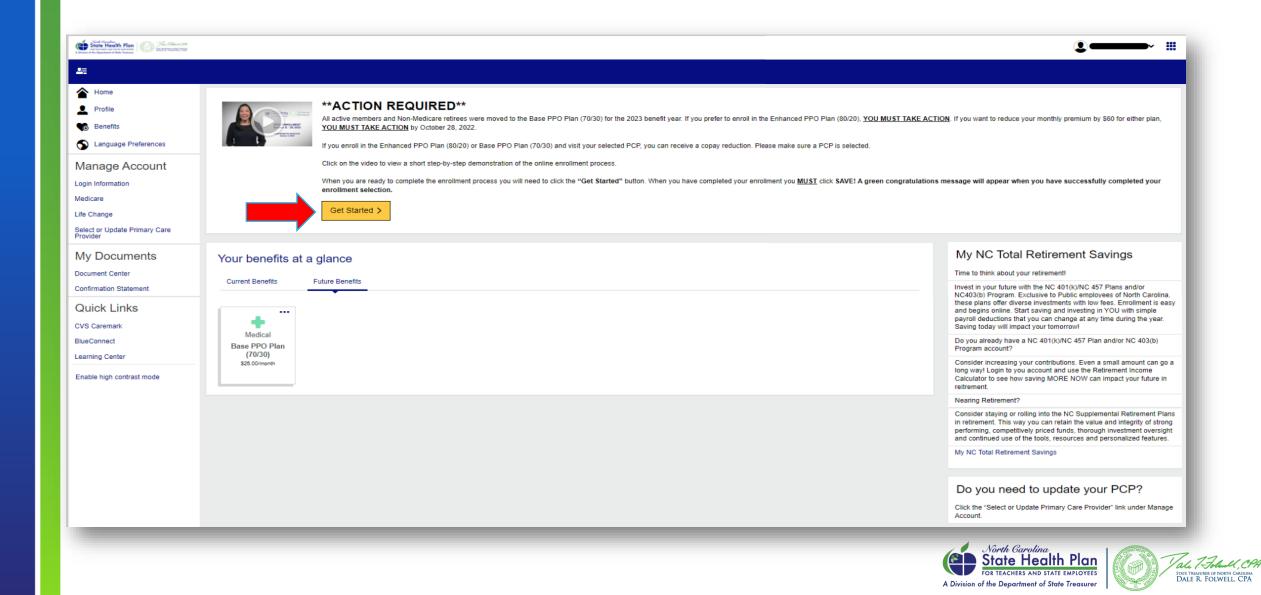

## Action Required for Active Employees

- ALL active employees, including dependents, will be moved to the Base PPO Plan (70/30) effective Jan. 1, 2023.
  - Employees will see this change when they log in to eBenefits during Open Enrollment.
- Subscribers MUST take action to enroll in the Enhanced PPO Plan (80/20) and reduce their premium in either the Base 70/30 or Enhanced 80/20 Plan.
- Failure to take action by Oct. 28 will result in:
  - Remaining on the Base PPO Plan (70/30) for 2023.
  - Paying more for subscriber-only premium for failure to complete the tobacco attestation.

#### **Member Home Page**