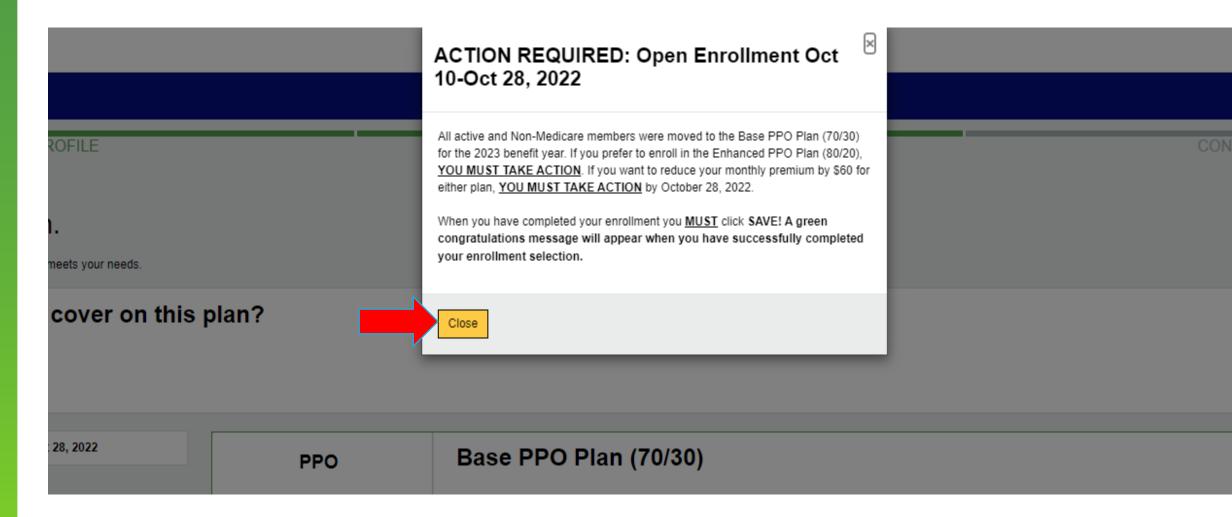

## Action Required for Active Employees

- ALL active employees, including dependents, will be moved to the Base PPO Plan (70/30) effective Jan. 1, 2023.
  - Employees will see this change when they log in to eBenefits during Open Enrollment.
- Subscribers MUST take action to enroll in the Enhanced PPO Plan (80/20) and reduce their premium in either the Base 70/30 or Enhanced 80/20 Plan.
- Failure to take action by Oct. 28 will result in:
  - Remaining on the Base PPO Plan (70/30) for 2023.
  - Paying more for subscriber-only premium for failure to complete the tobacco attestation.

### "Action Required" Pop up Statement