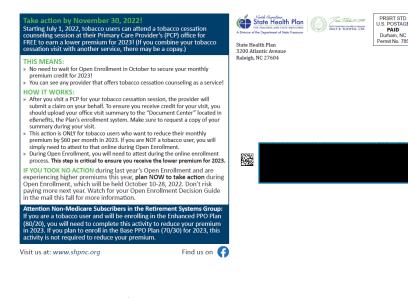

## 2023 Open Enrollment Tobacco Attestation Activity

- Subscribers can attend a tobacco cessation counseling session at a provider's office that offers this service for *free* to lower their 2023 employee-only premium by \$60.
  - If they combine their tobacco cessation visit with another service, there may be a copay.
- To earn the \$60 premium credit, subscribers may complete the tobacco cessation counseling session between July 1 and November 30, 2022. They do not have to wait until Open Enrollment!
- **Please note** this action is **only** for tobacco users who want to reduce their 2023 premium. If the subscriber is a non-tobacco user, they will simply attest to that fact during the Open Enrollment.
- To ensure subscriber receives credit for visit, please encourage them to upload their provider office visit summary to the "Document Center" located in eBenefits, the Plan's enrollment system. They should make sure they request a copy of their summary during their visit.

## 2023 Open Enrollment Tobacco Attestation Activity

- A postcard was mailed this month to subscribers who:
  - Selected they were a tobacco user during last year's OE
  - Selected they were a tobacco user but willing to complete a cessation session during last year's OE
  - Took no action during last year's OE