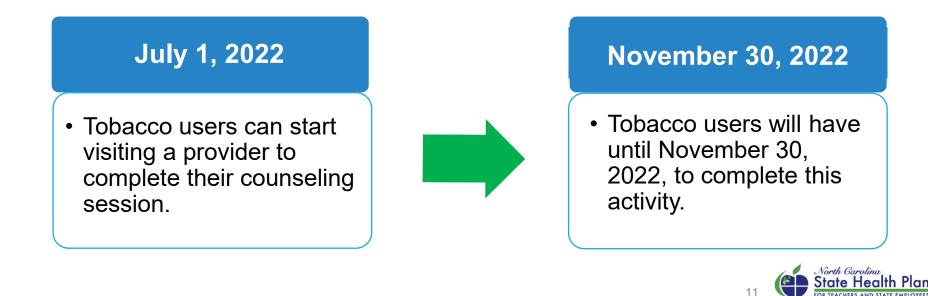

## 2023 Open Enrollment Tobacco Attestation Activity

- Subscribers can attend a tobacco cessation counseling session at a provider's office that offers this service for *free* to lower their 2023 employee-only premium by \$60.
  - If they combine their tobacco cessation visit with another service, there may be a copay.
- To earn the \$60 premium credit, subscribers may complete the tobacco cessation counseling session between July 1 and November 30, 2022. They do not have to wait until Open Enrollment!
- **Please note** this action is **only** for tobacco users who want to reduce their 2023 premium. If the subscriber is a non-tobacco user, they will simply attest to that fact during the Open Enrollment.
- To ensure subscriber receives credit for visit, please encourage them to upload their provider office visit summary to the "Document Center" located in eBenefits, the Plan's enrollment system. They should make sure they request a copy of their summary during their visit.