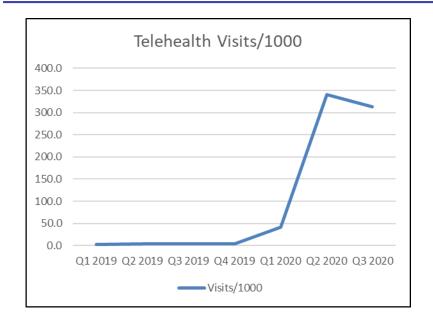

#### **Telehealth**

| <u>Quarter</u> | Telehealth visits | <u>Allowed</u> | <u>Paid</u>  | Paid/Visit | Visits/1000 |
|----------------|-------------------|----------------|--------------|------------|-------------|
| Q1 2019        | 1,604             | \$133,657      | \$85,723     | \$53.44    | 2.87        |
| Q2 2019        | 1,742             | \$139,351      | \$95,934     | \$55.07    | 3.13        |
| Q3 2019        | 1,792             | \$158,435      | \$107,803    | \$60.16    | 3.24        |
| Q4 2019        | 2,115             | \$187,450      | \$131,929    | \$62.38    | 3.80        |
| Q1 2020        | 22,794            | \$3,255,330    | \$2,572,045  | \$112.84   | 40.74       |
| Q2 2020        | 190,107           | \$28,814,617   | \$22,749,391 | \$119.67   | 340.43      |
| Q3 2020        | 173,411           | \$26,884,794   | \$21,853,086 | \$126.02   | 312.62      |