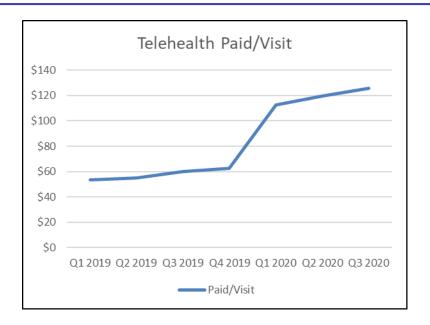

#### **Telehealth**

| <u>Quarter</u> | Telehealth visits | <u>Allowed</u> | <u>Paid</u>  | Paid/Visit | Visits/1000 |
|----------------|-------------------|----------------|--------------|------------|-------------|
| Q1 2019        | 1,604             | \$133,657      | \$85,723     | \$53.44    | 2.87        |
| Q2 2019        | 1,742             | \$139,351      | \$95,934     | \$55.07    | 3.13        |
| Q3 2019        | 1,792             | \$158,435      | \$107,803    | \$60.16    | 3.24        |
| Q4 2019        | 2,115             | \$187,450      | \$131,929    | \$62.38    | 3.80        |
| Q1 2020        | 22,794            | \$3,255,330    | \$2,572,045  | \$112.84   | 40.74       |
| Q2 2020        | 190,107           | \$28,814,617   | \$22,749,391 | \$119.67   | 340.43      |
| Q3 2020        | 173,411           | \$26,884,794   | \$21,853,086 | \$126.02   | 312.62      |