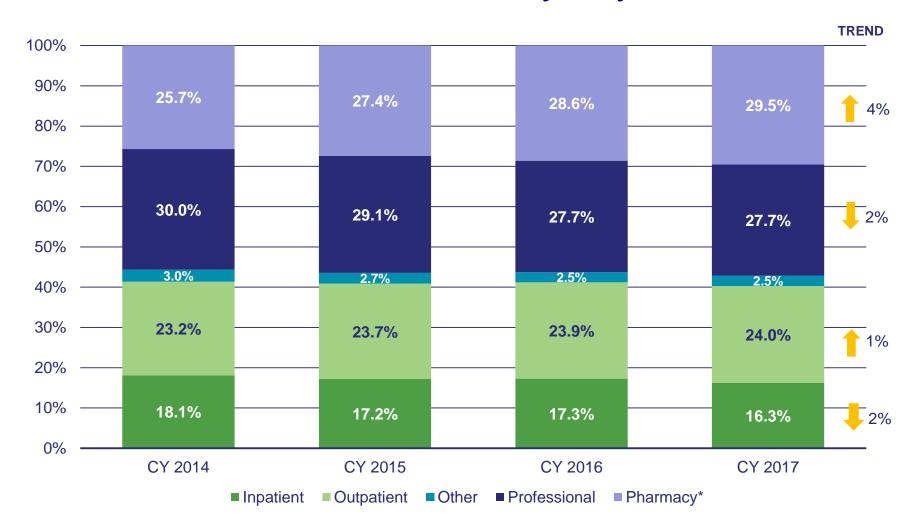

# Allocation of Claims Expenditures Medical, Blue Card and Pharmacy Payments

<sup>\*</sup> Pharmacy claims costs do **not** include the impact of rebates

Source: BCBSNC Summary of Billed Charges