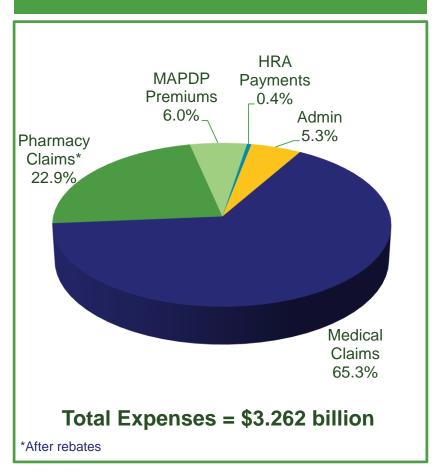

## Calendar Year 2016

Source: BCBSNC Net Disbursements reports; Financial Status Reports

## Calendar Year 2016 \$173.4 Million

Note: The charts show administrative fees that were paid in 2017 and 2016 and reflect some inconsistencies in the timing of payments.