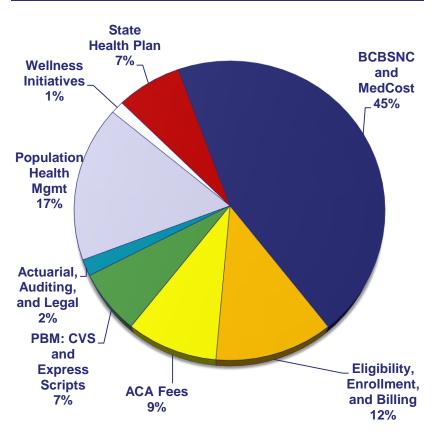

## Calendar Year 2017 Administrative Expenses

# Calendar Year 2017 Administrative Expense Detail

| Vendor/Expense                      | Service Provided               | 2018 Status                                                              | CY 2017 Total | % of Total |
|-------------------------------------|--------------------------------|--------------------------------------------------------------------------|---------------|------------|
| BCBSNC                              | Medical Claims Processi        | ng Contract continues/PSPM fee increases /<br>No HRA fee                 | \$78,422,611  | 44.9%      |
| ActiveHealth Management             | Population Health Management   | Contract continues thru Sep/PMPM, fee decreases significantly            | \$28,937,680  | 16.6%      |
| Benefitfocus                        | Enrollment & Eligibility       | Contract continues/same PSPM fee                                         | \$16,665,425  | 9.6%       |
| US Federal Government               | ACA Fees                       | Reinsurance fee ended in 2017/smaller PCORI fee continues                | \$16,074,009  | 9.2%       |
| CVS/Caremark                        | Pharmacy Benefit Management    | Contract continues/same PMPM fee                                         | \$9,731,092   | 5.6%       |
| iTedium/COBRAGuard                  | COBRA & Billing                | Contract continues/same PSPM fees                                        | \$4,184,086   | 2.4%       |
| SHP Salaries and Benefits           | General Administration         | Continues                                                                | \$4,073,278   | 2.3%       |
| Change Healthcare/HTMS              | Contractual Staff              | Continues with fewer contractual personnel                               | \$2,543,010   | 1.5%       |
| Express Scripts                     | Pharmacy Benefit Management    | Contract has ended                                                       | \$2,111,170   | 1.2%       |
| DHHS Public Health - Quitline       | Tobacco Cessation              | Contract continues with some reductions                                  | \$1,691,500   | 1.0%       |
| GDAC/Dept of Information Technology | Data Analytics                 | Contract changing in 2018                                                | \$1,441,782   | 0.8%       |
| DST Core Services Allocation        | General Administration         | Continues                                                                | \$1,436,225   | 0.8%       |
| Health Management Systems, Inc.     | Subrogation                    | Contracted through August with optional extensions                       | \$1,223,900   | 0.7%       |
| Segal Consulting                    | Actuarial & Benefit Consulting | Contracted through June; optional 6-month extension                      | \$1,192,891   | 0.7%       |
| Everything Else (<\$1,000,000 each) | Multiple                       | Several contracts/programs have been eliminated or are reduced or ending | \$4,776,293   | 2.7%       |
| TOTAL                               |                                |                                                                          | \$174,504,952 | 100.0%     |