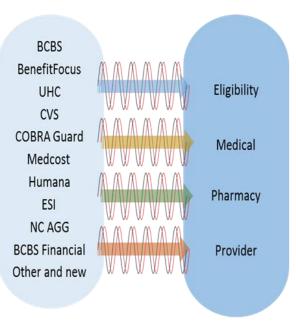

## New Data Warehouse

## **Key Benefits**

- · Assembles vendor data into business domains regardless of vendor
- Provides a single member identifier enabling easy searches
- Standardizes data collection, transformation and loading to ensure high quality data

### **Old Warehouse**

- Organized by vendor file (difficult to query across vendors)
- Each vendor file had own member identifier (difficult to query across vendors)
- Multiple files for each vendor, by date (error prone, data missed)

### **New Warehouse**

- Organized by SHP needs (consolidated across vendors)
- 1 unique member identifier across all vendors (easy to query across vendors)
- Easier to add new vendors or data types

| Target Date | Claims                                                                     | Eligibility                                                                            | Provider                                                                                           | Financials                                                                                                                                                                                                                                                                                                                                      |
|-------------|----------------------------------------------------------------------------|----------------------------------------------------------------------------------------|----------------------------------------------------------------------------------------------------|-------------------------------------------------------------------------------------------------------------------------------------------------------------------------------------------------------------------------------------------------------------------------------------------------------------------------------------------------|
|             |                                                                            |                                                                                        |                                                                                                    |                                                                                                                                                                                                                                                                                                                                                 |
| January-18  | Х                                                                          | Х                                                                                      |                                                                                                    |                                                                                                                                                                                                                                                                                                                                                 |
| January-18  | Х                                                                          |                                                                                        |                                                                                                    |                                                                                                                                                                                                                                                                                                                                                 |
| January-18  | Х                                                                          |                                                                                        |                                                                                                    |                                                                                                                                                                                                                                                                                                                                                 |
| January-18  | Х                                                                          | Х                                                                                      |                                                                                                    |                                                                                                                                                                                                                                                                                                                                                 |
| January-18  | Х                                                                          | Х                                                                                      |                                                                                                    |                                                                                                                                                                                                                                                                                                                                                 |
|             |                                                                            |                                                                                        |                                                                                                    |                                                                                                                                                                                                                                                                                                                                                 |
| March-18    |                                                                            | Χ                                                                                      |                                                                                                    |                                                                                                                                                                                                                                                                                                                                                 |
|             |                                                                            |                                                                                        |                                                                                                    |                                                                                                                                                                                                                                                                                                                                                 |
| TBD         |                                                                            |                                                                                        | Χ                                                                                                  | Χ                                                                                                                                                                                                                                                                                                                                               |
| TBD         |                                                                            | Х                                                                                      |                                                                                                    |                                                                                                                                                                                                                                                                                                                                                 |
|             |                                                                            |                                                                                        |                                                                                                    | Χ                                                                                                                                                                                                                                                                                                                                               |
| TBD         |                                                                            | Χ                                                                                      |                                                                                                    | Χ                                                                                                                                                                                                                                                                                                                                               |
| TBD         | Х                                                                          |                                                                                        |                                                                                                    | Χ                                                                                                                                                                                                                                                                                                                                               |
|             | January-18 January-18 January-18 January-18 January-18  March-18  TBD  TBD | January-18 X January-18 X January-18 X January-18 X January-18 X March-18  TBD TBD TBD | January-18 X X January-18 X January-18 X January-18 X X January-18 X X  March-18 X X  TBD X  TBD X | January-18         X         X           March-18         X         X           TBD         X         X           TBD         X         X           TBD         X         X |