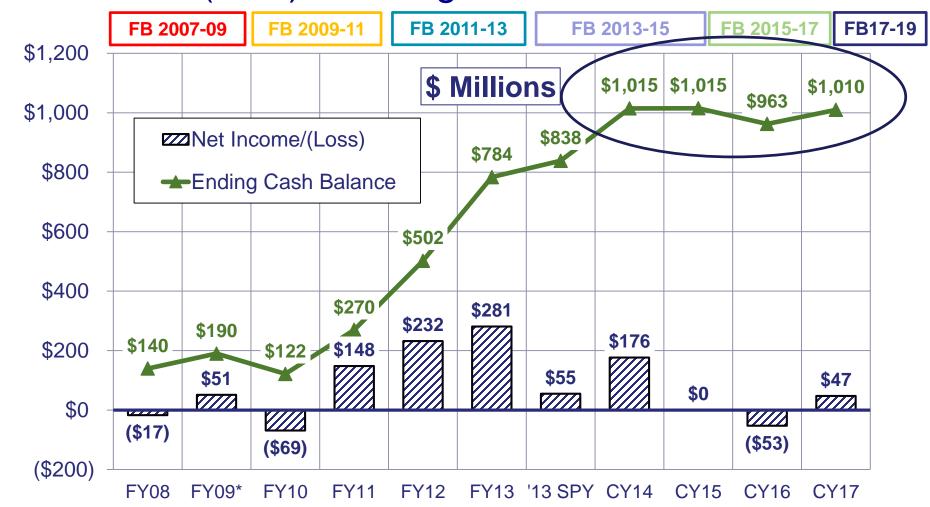

# Historical Financial Results by Plan Year Net Income/(Loss) & Ending Cash Balance

\*The Plan received a \$250 million general fund appropriation from the State in FY 2009. SPY = Short Plan Year (Jul-Dec 2013)