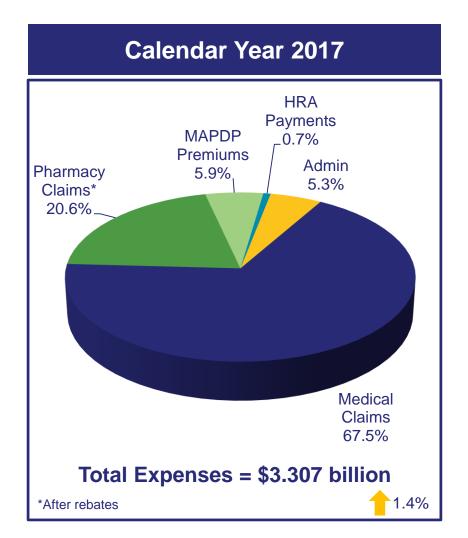

| - \$15.43                          |
| Net Income/(Loss)           | \$4.24                     | - \$12.46                             | \$16.70                            |

Comparing actual results to the budget projection on a PMPM basis helps correct for changes in membership that occurred during the year.





# Historical Financial Results by Plan Year Net Income/(Loss) & Ending Cash Balance



\*The Plan received a \$250 million general fund appropriation from the State in FY 2009. SPY = Short Plan Year (Jul-Dec 2013)





# Allocation of Claims Expenditures Medical, Blue Card and Pharmacy Payments



<sup>\*</sup> Pharmacy claims costs do **not** include the impact of rebates

Source: BCBSNC Summary of Billed Charges





## Allocation of Total Expenditures



## Calendar Year 2016



Source: BCBSNC Net Disbursements reports; Financial Status Reports





## Calendar Year 2017 Administrative Expenses





## Calendar Year 2016 \$173.4 Million



Note: The charts show administrative fees that were paid in 2017 and 2016 and reflect some inconsistencies in the timing of payments.





# Calendar Year 2017 Administrative Expense Detail

| Vendor/Expense                      | Service Provided               | 2018 Status                                                              | CY 2017 Total | % of Total |
|-------------------------------------|--------------------------------|--------------------------------------------------------------------------|---------------|------------|
| BCBSNC                              | Medical Claims Processi