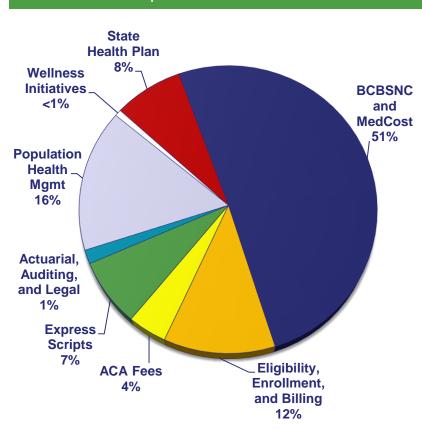

## Calendar Year 2017 Administrative Expenses

## Calendar Year 2016 \$173.4 Million

Note: The charts show administrative fees that were paid in 2017 and 2016 and reflect some inconsistencies in the timing of payments.

# Calendar Year 2017 Administrative Expense Detail

| Vendor/Expense                      | Service Provided               | 2018 Status                                                              | CY 2017 Total | % of Total |
|-------------------------------------|--------------------------------|--------------------------------------------------------------------------|---------------|------------|
| BCBSNC                              | Medical Claims Processi        | ng Contract continues/PSPM fee increases /<br>No HRA fee                 | \$78,422,611  | 44.9%      |
| ActiveHealth Management             | Population Health Management   | Contract continues thru Sep/PMPM, fee decreases significantly            | \$28,937,680  | 16.6%      |
| Benefitfocus                        | Enrollment & Eligibility       | Contract continues/same PSPM fee                                         | \$16,665,425  | 9.6%       |
| US Federal Government               | ACA Fees                       | Reinsurance fee ended in 2017/smaller PCORI fee continues                | \$16,074,009  | 9.2%       |
| CVS/Caremark                        | Pharmacy Benefit Management    | Contract continues/same PMPM fee                                         | \$9,731,092   | 5.6%       |
| iTedium/COBRAGuard                  | COBRA & Billing                | Contract continues/same PSPM fees                                        | \$4,184,086   | 2.4%       |
| SHP Salaries and Benefits           | General Administration         | Continues                                                                | \$4,073,278   | 2.3%       |
| Change Healthcare/HTMS              | Contractual Staff              | Continues with fewer contractual personnel                               | \$2,543,010   | 1.5%       |
| Express Scripts                     | Pharmacy Benefit Management    | Contract has ended                                                       | \$2,111,170   | 1.2%       |
| DHHS Public Health - Quitline       | Tobacco Cessation              | Contract continues with some reductions                                  | \$1,691,500   | 1.0%       |
| GDAC/Dept of Information Technology | Data Analytics                 | Contract changing in 2018                                                | \$1,441,782   | 0.8%       |
| DST Core Services Allocation        | General Administration         | Continues                                                                | \$1,436,225   | 0.8%       |
| Health Management Systems, Inc.     | Subrogation                    | Contracted through August with optional extensions                       | \$1,223,900   | 0.7%       |
| Segal Consulting                    | Actuarial & Benefit Consulting | Contracted through June; optional 6-month extension                      | \$1,192,891   | 0.7%       |
| Everything Else (<\$1,000,000 each) | Multiple                       | Several contracts/programs have been eliminated or are reduced or ending | \$4,776,293   | 2.7%       |
| TOTAL                               |                                |                                                                          | \$174,504,952 | 100.0%     |