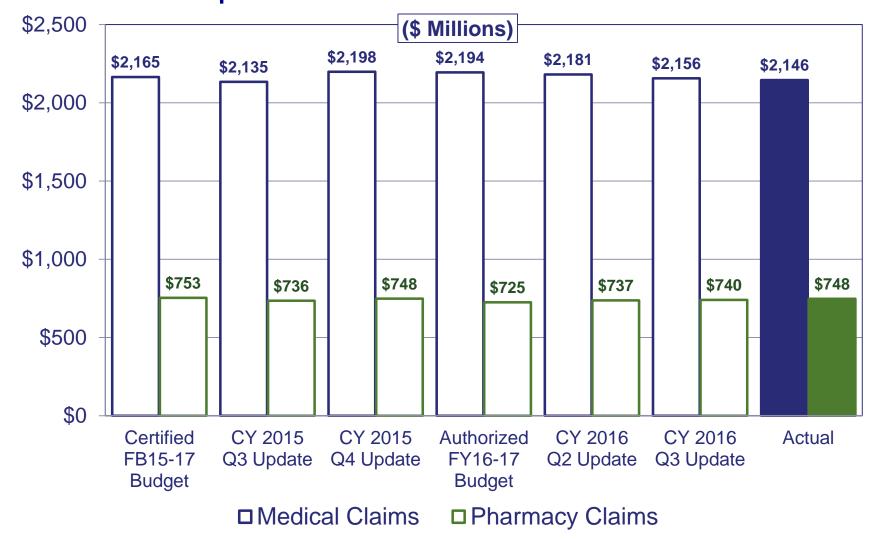

eases for 2018 through 2021 in order to maintain cash reserves. This is slightly lower than the Authorized CY 2017 Budget (7.16%)

# **Appendices**

- Appendix 1: Forecast Update Schedule
- Appendix 2: Calendar Year 2016 Forecast Comparisons
- Appendix 3: Fiscal Year 2017 and Calendar Year 2017 Forecast Comparisons
- Appendix 4: Segal Forecast Summary Pages

# Actuarial Forecast Update Schedule

- The Plan's actuarial consultant updates the forecast quarterly and at the end of each calendar year and fiscal year
- Updates take into account more recent information:
  - Actual financial results and cash balance
  - Membership data, including the impact of enrollment changes
  - Claims experience
  - Changes in anticipated costs or revenues

## Forecast Comparisons: Calendar Year 2016 Claims







## Forecast Comparisons: Ending Cash Balance December 31, 2016







## Forecast Comparisons: Ending Cash Balance June 30, 2017







## Projected Cash Balance/12% Legislative Reserve Floor







## Forecast Comparisons: Calendar Year 2017 Claims







# Appendix 4: Segal Forecast Summary Pages



# Certified FB 2015-17 Budget Page 1 (CY)

North Carolina State Health Plan Financial Projections - Jun 2015

Trends - 7.0% Medical & 8.5% Pharmacy

No Wellness, No 100% Preventive, Increased Cost Sharing, Smoker Surchager (\$40 for 2017 and \$60 for 2018 and 2019) and \$20 Premium for Active (Starting 2018) on 70/30 Plan With March 2015 Enrollment

(Segal 10-13-15)

Incentives start at \$15/\$15/\$20 and increase \$10/\$10/\$20 every 2-years, \$10 Standard Premium Credit

3.47% Increas