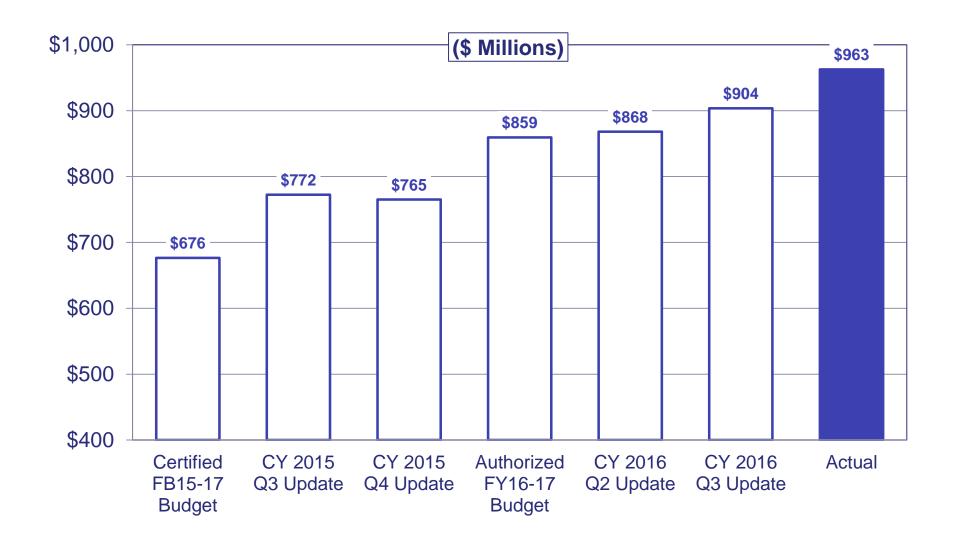

s slightly lower than the Authorized CY 2017 Budget (7.16%)

# **Appendices**

- Appendix 1: Forecast Update Schedule
- Appendix 2: Calendar Year 2016 Forecast Comparisons
- Appendix 3: Fiscal Year 2017 and Calendar Year 2017 Forecast Comparisons
- Appendix 4: Segal Forecast Summary Pages

# Actuarial Forecast Update Schedule

- The Plan's actuarial consultant updates the forecast quarterly and at the end of each calendar year and fiscal year
- Updates take into account more recent information:
  - Actual financial results and cash balance
  - Membership data, including the impact of enrollment changes
  - Claims experience
  - Changes in anticipated costs or revenues

## Forecast Comparisons: Calendar Year 2016 Claims







## Forecast Comparisons: Ending Cash Balance December 31, 2016







## Forecast Comparisons: Ending Cash Balance June 30, 2017







## Projected Cash Balance/12% Legislative Reserve Floor







## Forecast Comparisons: Calendar Year 2017 Claims







# Appendix 4: Segal Forecast Summary Pages



# Certified FB 2015-17 Budget Page 1 (CY)

North Carolina State Health Plan Financial Projections - Jun 2015

Trends - 7.0% Medical & 8.5% Pharmacy

No Wellness, No 100% Preventive, Increased Cost Sharing, Smoker Surchager (\$40 for 2017 and \$60 for 2018 and 2019) and \$20 Premium for Active (Starting 2018) on 70/30 Plan With March 2015 Enrollment

(Segal 10-13-15)

Incentives start at \$15/\$15/\$20 and increase \$10/\$10/\$20 every 2-years, \$10 Standard Premium Credit

3.47% Increase for Actives and NMRs and 3.45% Increase for MRs in ER Contribution a