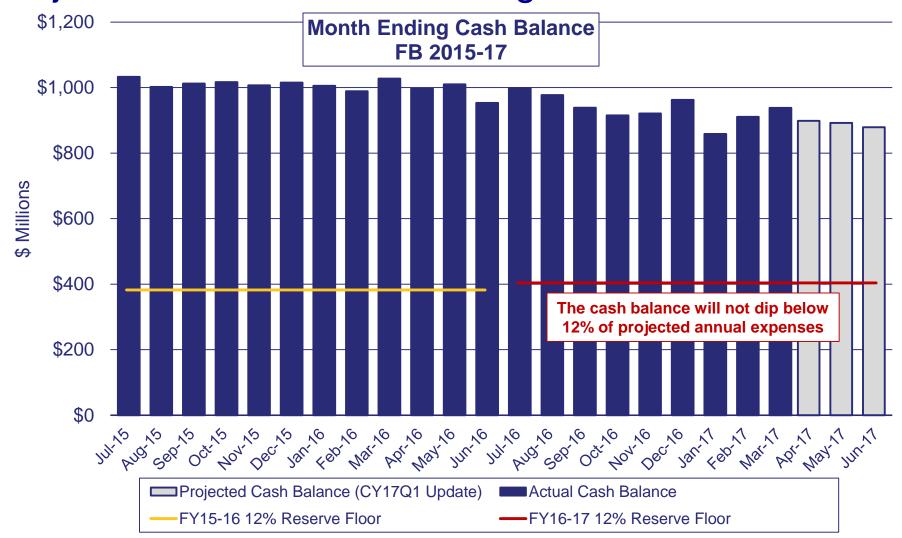

## Forecast Comparisons: Ending Cash Balance December 31, 2017

# Summary/Future Outlook <u>Based on CY 2017 1st Quarter Update</u>

- Relative to the Authorized CY 2017 Budget, the CY 2017 1<sup>st</sup> Quarter Update projects:
  - higher cash balance at the end of 2017,
  - higher medical claims costs mostly due to higher membership numbers, and
  - lower pharmacy claims costs due to higher rebate projections.
- The **\$879.1 million** cash balance projected for the start of the 2017-2019 Fiscal Biennium (July 1, 2017):
  - Is \$35.2 million lower than the Authorized CY 2017 Budget projection due to movement of a projected \$55 million rebate payment from June 2017 (FY 2016-17) to July 2017 (FY 2017-18)
  - Exceeds the 9.0% target stabilization reserve amount by \$611.4 million
  - Equates to 13 weeks of projected FY 2017-18 operating expenses
- The CY 2017 1<sup>st</sup> Quarter Update projects the need for 7.02% premium increases for 2018 through 2021 in order to maintain cash reserves. This is slightly lower than the Authorized CY 2017 Budget (7.16%)

## Projected Cash Balance/12% Legislative Reserve Floor