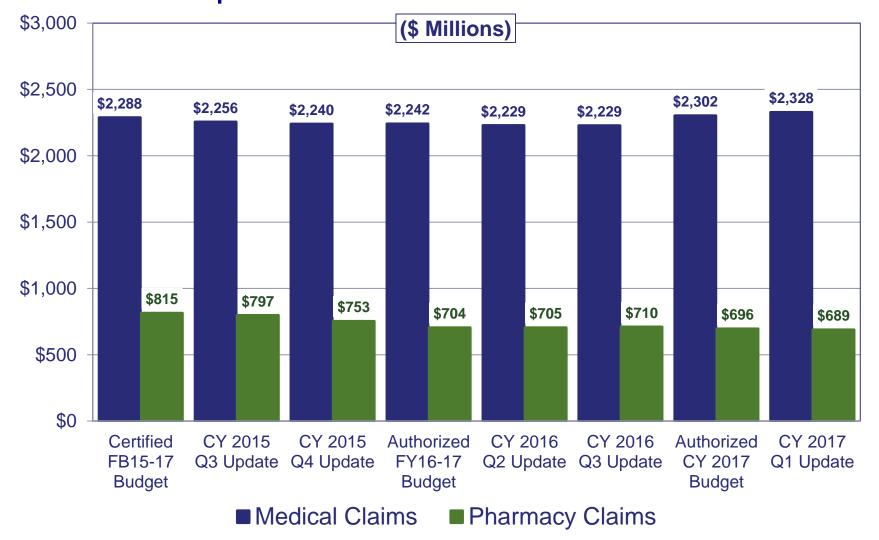

iscal Year 2017 and Calendar Year 2017 Forecast Comparisons
- Appendix 4: Segal Forecast Summary Pages

# Actuarial Forecast Update Schedule

- The Plan's actuarial consultant updates the forecast quarterly and at the end of each calendar year and fiscal year
- Updates take into account more recent information:
  - Actual financial results and cash balance
  - Membership data, including the impact of enrollment changes
  - Claims experience
  - Changes in anticipated costs or revenues

## Forecast Comparisons: Calendar Year 2016 Claims







## Forecast Comparisons: Ending Cash Balance December 31, 2016







## Forecast Comparisons: Ending Cash Balance June 30, 2017







## Projected Cash Balance/12% Legislative Reserve Floor







## Forecast Comparisons: Calendar Year 2017 Claims







# Appendix 4: Segal Forecast Summary Pages



# Certified FB 2015-17 Budget Page 1 (CY)

North Carolina State Health Plan Financial Projections - Jun 2015

Trends - 7.0% Medical & 8.5% Pharmacy

No Wellness, No 100% Preventive, Increased Cost Sharing, Smoker Surchager (\$40 for 2017 and \$60 for 2018 and 2019) and \$20 Premium for Active (Starting 2018) on 70/30 Plan With March 2015 Enrollment

(Segal 10-13-15)

Incentives start at \$15/\$15/\$20 and increase \$10/\$10/\$20 every 2-years, \$10 Standard Premium Credit

3.47% Increase for Actives and NMRs and 3.45% Increase for MRs in ER Contribution and 2.83% Increase for EE Contribtuon in 2016, 3.43% Increase for ER and EE in 2017

| 3.47% Increase t                                                                     | ase for Active