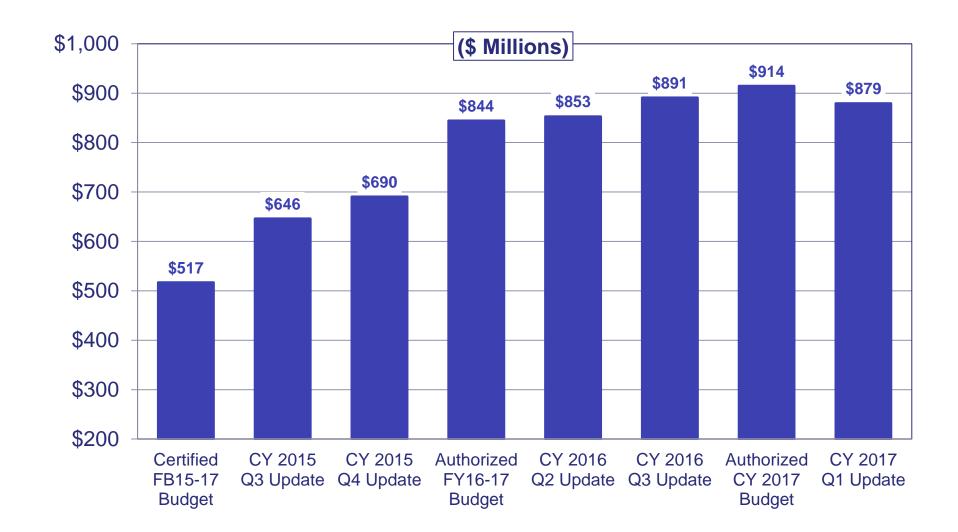

ppendices**

- Appendix 1: Forecast Update Schedule
- Appendix 2: Calendar Year 2016 Forecast Comparisons
- Appendix 3: Fiscal Year 2017 and Calendar Year 2017 Forecast Comparisons
- Appendix 4: Segal Forecast Summary Pages

# Actuarial Forecast Update Schedule

- The Plan's actuarial consultant updates the forecast quarterly and at the end of each calendar year and fiscal year
- Updates take into account more recent information:
  - Actual financial results and cash balance
  - Membership data, including the impact of enrollment changes
  - Claims experience
  - Changes in anticipated costs or revenues

## Forecast Comparisons: Calendar Year 2016 Claims







## Forecast Comparisons: Ending Cash Balance December 31, 2016







## Forecast Comparisons: Ending Cash Balance June 30, 2017







## Projected Cash Balance/12% Legislative Reserve Floor







## Forecast Comparisons: Calendar Year 2017 Claims







# Appendix 4: Segal Forecast Summary Pages



# Certified FB 2015-17 Budget Page 1 (CY)

North Carolina State Health Plan Financial Projections - Jun 2015

Trends - 7.0% Medical & 8.5% Pharmacy

No Wellness, No 100% Preventive, Increased Cost Sharing, Smoker Surchager (\$40 for 2017 and \$60 for 2018 and 2019) and \$20 Premium for Active (Starting 2018) on 70/30 Plan With March 2015 Enrollment

(Segal 10-13-15)

Incentives start at \$15/\$15/\$20 and increase \$10/\$10/\$20 every 2-years, \$10 Standard Premium Credit

3.47% Increase for Actives and NMRs and 3.45% Increase for MRs in ER Contribution and 2.83% Increase for EE Contribtuon in 2016, 3.43% Increase for E