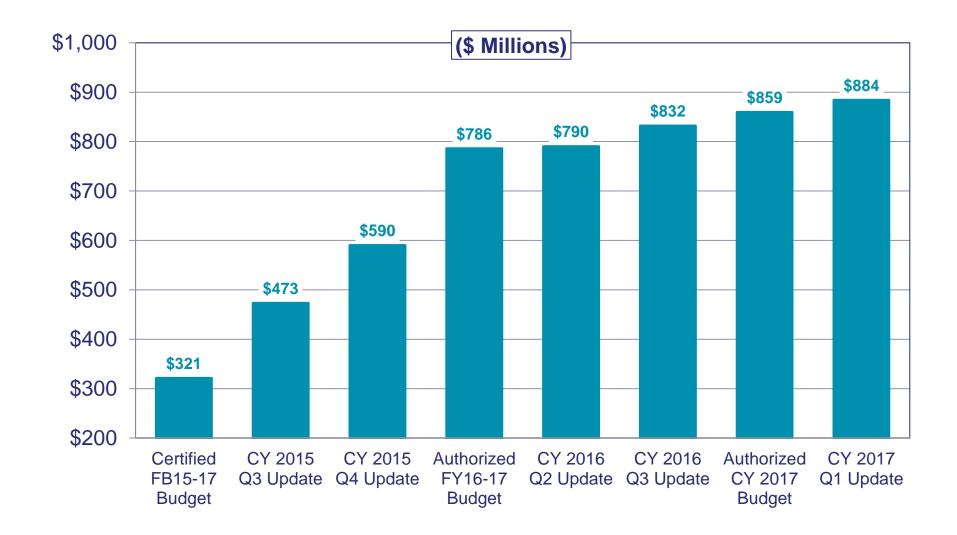

## Forecast Comparisons: Ending Cash Balance December 31, 2017

# Summary/Future Outlook <u>Based on CY 2017 1st Quarter Update</u>

- Relative to the Authorized CY 2017 Budget, the CY 2017 1<sup>st</sup> Quarter Update projects:
  - higher cash balance at the end of 2017,
  - higher medical claims costs mostly due to higher membership numbers, and
  - lower pharmacy claims costs due to higher rebate projections.
- The **\$879.1 million** cash balance projected for the start of the 2017-2019 Fiscal Biennium (July 1, 2017):
  - Is \$35.2 million lower than the Authorized CY 2017 Budget projection due to movement of a projected \$55 million rebate payment from June 2017 (FY 2016-17) to July 2017 (FY 2017-18)
  - Exceeds the 9.0% target stabilization reserve amount by \$611.4 million
  - Equates to 13 weeks of projected FY 2017-18 operating expenses
- The CY 2017 1<sup>st</sup> Quarter Update projects the need for 7.02% premium increases for 2018 through 2021 in order to maintain cash reserves. This is slightly lower than the Authorized CY 2017 Budget (7.16%)