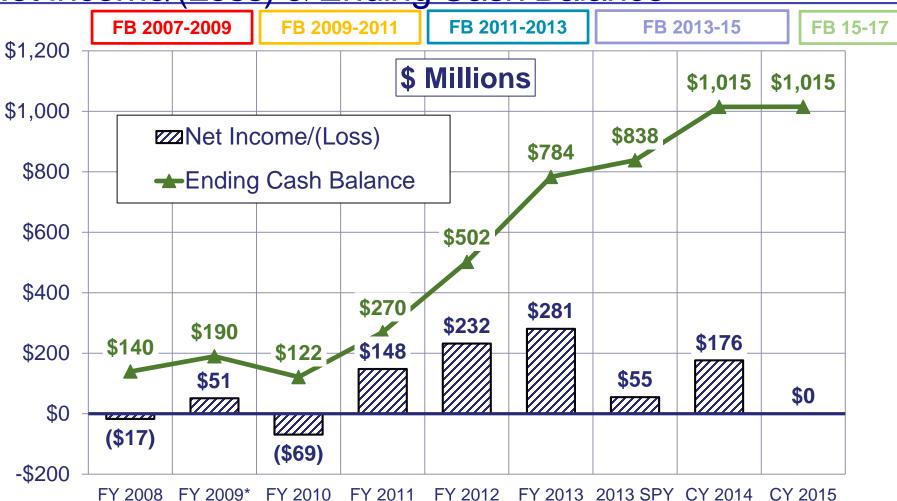

### **Historical Financial Results**

### Net Income/(Loss) & Ending Cash Balance

\*The Plan received a \$250 million general fund appropriation from the State in FY 2009.

SPY = Short Plan Year (Jul-Dec 2013)