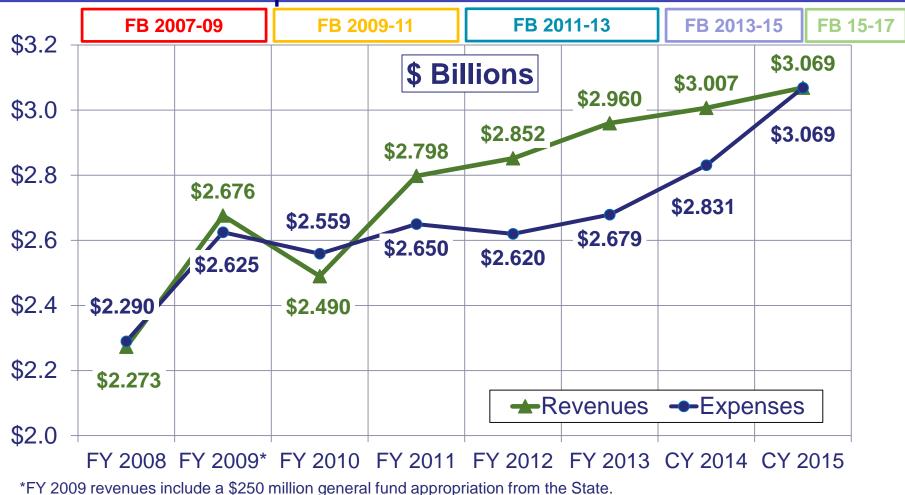

## **Recent Historical Financial Results**

#### **Revenues and Expenses**

*Note:* The 2013 Short Plan Year is not shown in chart. In the six months from July to December 2013, Plan revenues totaled \$1.540 Billion and Plan expenses were \$1.485 Billion.

### **Historical Financial Results**

### Net Income/(Loss) & Ending Cash Balance

\*The Plan received a \$250 million general fund appropriation from the State in FY 2009.

SPY = Short Plan Year (Jul-Dec 2013)