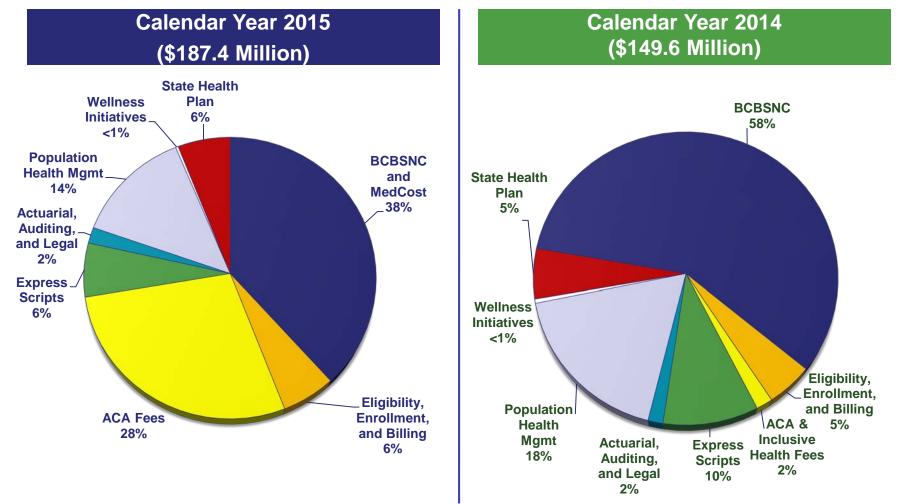

## Calendar Year 2015 Administrative Expenses

Note: The charts show administrative fees that were paid in 2015 and 2014 and therefore reflect some inconsistencies in the timing of payments.

#### Calendar Year 2015

Calendar Year 2014

8