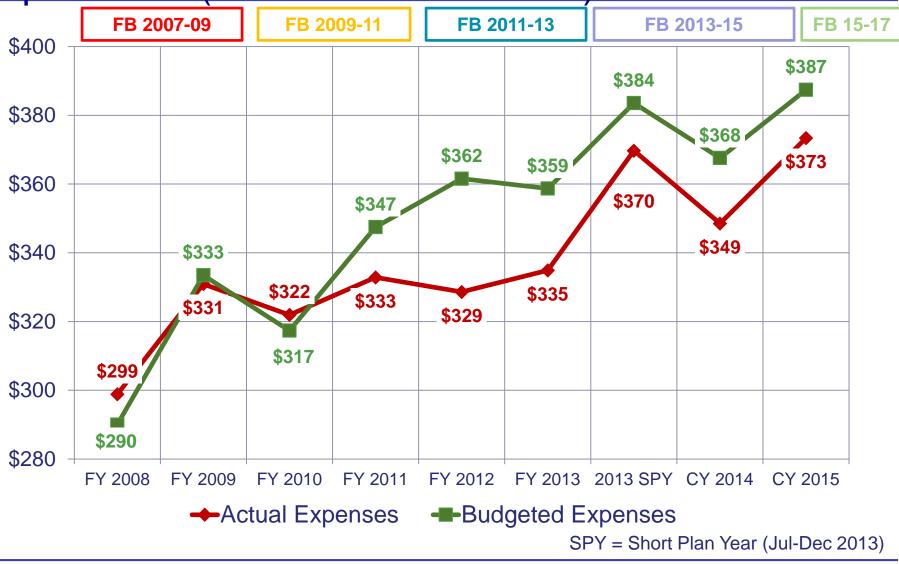

## **Recent Historical Financial Results**

Expenditures (Claims + Administrative) PMPM

### Calendar Year 2015 Expenditure Trend Per Member Per Month

FOR TEACHERS AND STATE EMPLOYEES

6