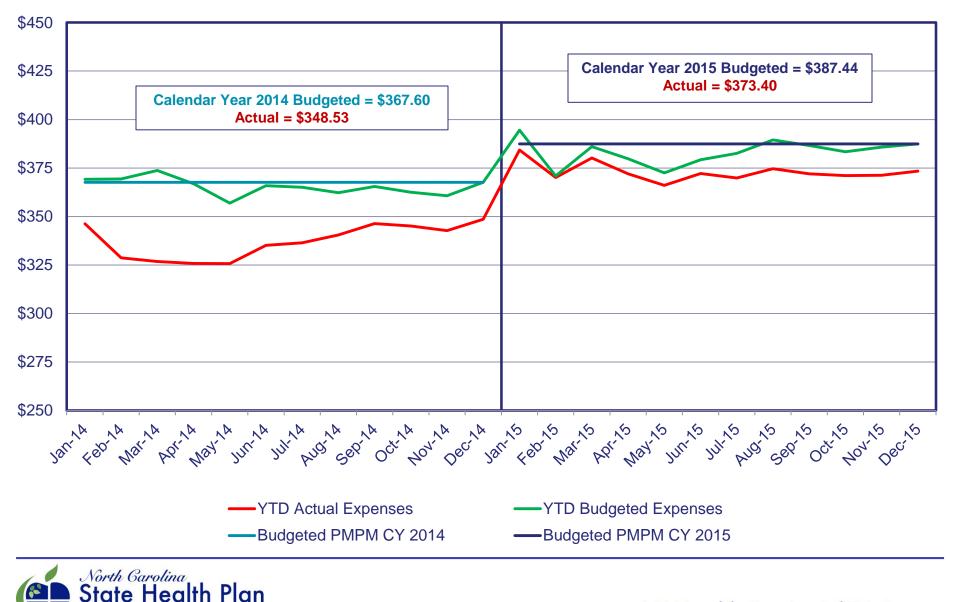

### Calendar Year 2015 Expenditure Trend Per Member Per Month

FOR TEACHERS AND STATE EMPLOYEES

6