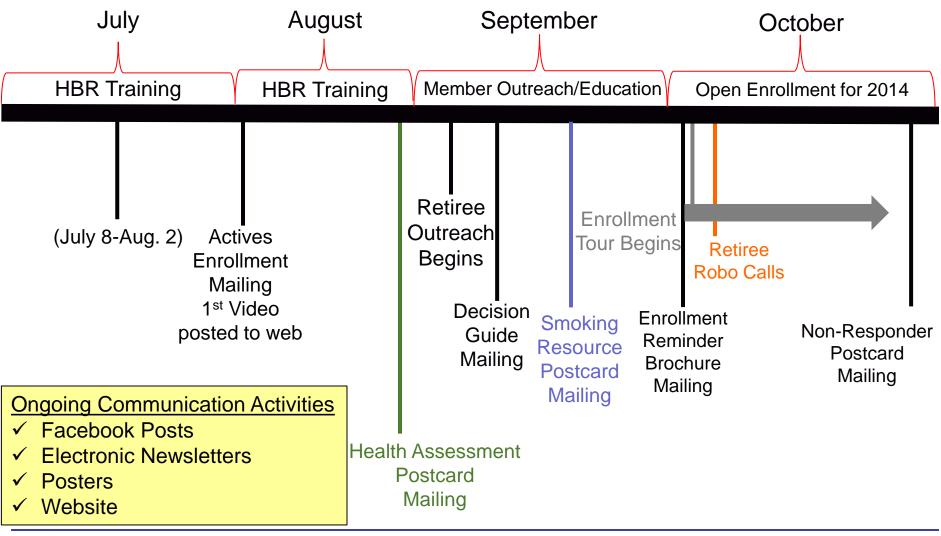

# 2013 Timeline Progress

- Conducted Internal Training with staff
- Prepared collateral material for HBR Training
- Meeting continuously with key stakeholders to educate and inform
- Medical Society and Hospital Association Outreach
- Creating member materials

# 2013 Timeline