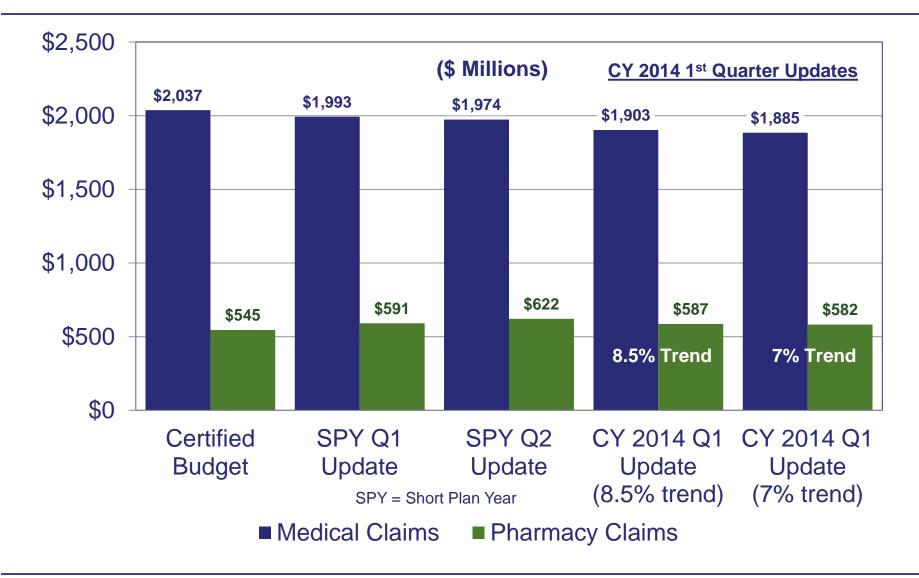

## Forecast Comparisons: Fiscal Year 2013-14 Claims

### Forecast Comparisons: Calendar Year 2014 Claims