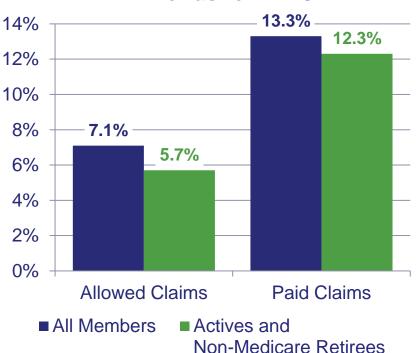

# PMPM Trend Factors: <u>Active Employees and Non-Medicare Retirees</u>

| Trend Factor         | Change from<br>FY 2011-12<br>to FY 2012-13 | Change from<br>CY 2012<br>to CY 2013 |
|----------------------|--------------------------------------------|--------------------------------------|
| Utilization          | -4.3%                                      | -4.0%                                |
| Price                | 6.5%                                       | 7.9%                                 |
| Allowed Claims Costs | 1.9%                                       | 3.5%                                 |
| Cost Share           | 0.3%                                       | 3.7%                                 |
| Paid Claims Costs    | 2.2%                                       | 7.2%                                 |

Source: The Segal Company

- Reductions in utilization have helped to reduce trends in allowed and paid claims.
- The trend due to cost share is high in CY 2013 because it included the second half of the FY 2012-13 Plan Year, when deductibles and out-of-pocket (OOP) maximums are more likely to have been met, and the Short Plan Year, when deductibles and OOP maximums were halve.
- The paid claims trends were below the 8.5% trend assumption in both time periods reviewed.