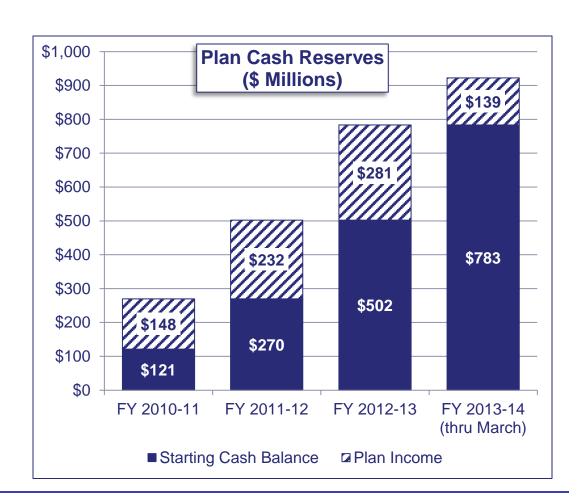

## Proposed 2015 Premium Freeze

- On May 19<sup>th</sup>, the Treasurer sent a letter to General Assembly's Presiding Officers to inform them that she and the Board recommend forgoing the scheduled 2015 premium increase of 2.14%
- Reasons for the freeze:
  - Plan is on pace to spend \$250 less per member than budgeted for FY 2013-14
  - Projected Plan income for FY 2013-14 is about \$180 million
  - Plan and Segal have mutually agreed to reduce the trend assumption used in the forecast from 8.5% to 7%
  - Even with no increase in premiums for 2015, premium increases for 2016 and 2017 are expected to be less than 3% with the new trend assumption