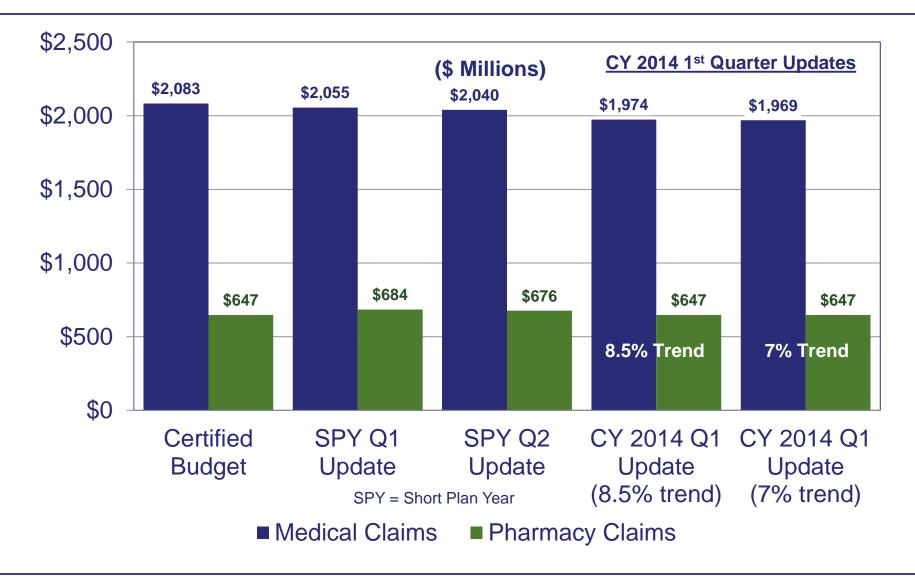

## Forecast Comparisons: Fiscal Year 2013-14 Claims

### Forecast Comparisons: Calendar Year 2014 Claims

# Forecast Comparisons: Projected Plan Spending Certified Budget vs. CY 2014 1st Quarter Updates