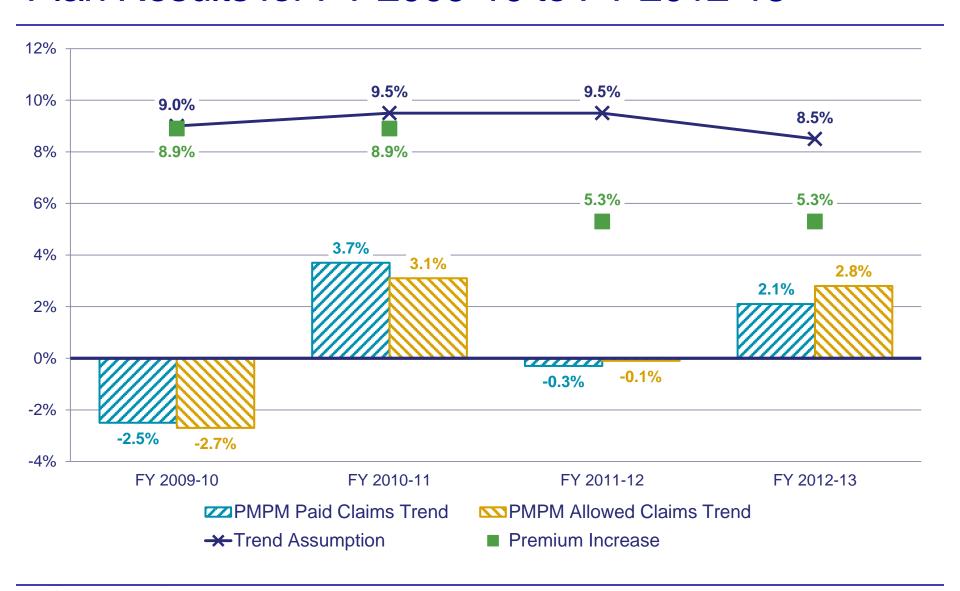

### Plan Results for FY 2009-10 to FY 2012-13

# PMPM Trend Factors: <u>Active Employees and Non-Medicare Retirees</u>

| Trend Factor         | Change from<br>FY 2011-12<br>to FY 2012-13 | Change from<br>CY 2012<br>to CY 2013 |
|----------------------|--------------------------------------------|--------------------------------------|
| Utilization          | -4.3%                                      | -4.0%                                |
| Price                | 6.5%                                       | 7.9%                                 |
| Allowed Claims Costs | 1.9%                                       | 3.5%                                 |
| Cost Share           | 0.3%                                       | 3.7%                                 |
| Paid Claims Costs    | 2.2%                                       | 7.2%                                 |

Source: The Segal Company

- Reductions in utilization have helped to reduce trends in allowed and paid claims.
- The trend due to cost share is high in CY 2013 because it included the second half of the FY 2012-13 Plan Year, when deductibles and out-of-pocket (OOP) maximums are more likely to have been met, and the Short Plan Year, when deductibles and OOP maximums were halve.
- The paid claims trends were below the 8.5% trend assumption in both time periods reviewed.