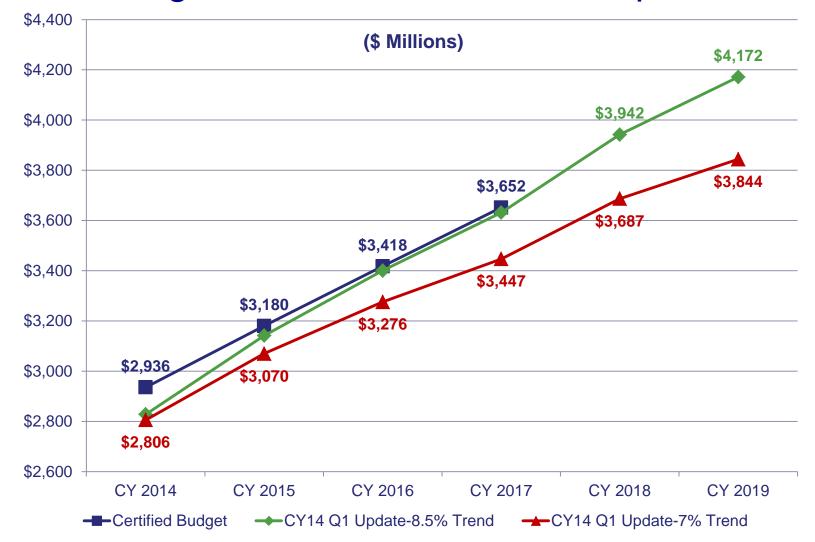

# Forecast Comparisons: Projected Plan Spending Certified Budget vs. CY 2014 1st Quarter Updates