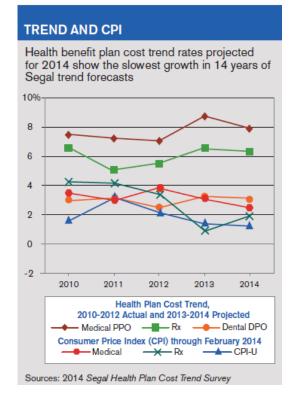

#### **PMPM Trends for FY13-14**

- The 2014 Segal Health Plan Cost Trend Survey projects Medical cost increases of 8% and Pharmacy cost increases of just over 6%
- Segal's actuaries note that the trend survey tends to be conservative

### Findings:

- Trends in Plan paid costs for the four years prior to FY 2013-14 were very low and suggest a trend well below the current trend assumption of 8.5%
- Over the last 18-24 months, a decrease in utilization has offset growth in prices and reduced member cost sharing and has helped to constrain increases in Plan costs
- Trends in PMPM allowed claims have increased in the first half of FY 2013-14 from trends in prior fiscal years but are still less than 8.5%
- A conservative estimate of 2014 trend by insurance companies (the Segal survey) projects 8% for medical costs and just over 6% for pharmacy costs
- Risks to reducing the trend assumption:
  - Reductions in utilization may be unsustainable; prices have increased during recent measurement periods
  - PMPM claims trends have increased in the first half of FY 2013-14
  - There has been very little experience with new benefit designs and plan offerings
  - The economy, which is assumed to be one of the main causes for reduced medical expense trends, is improving