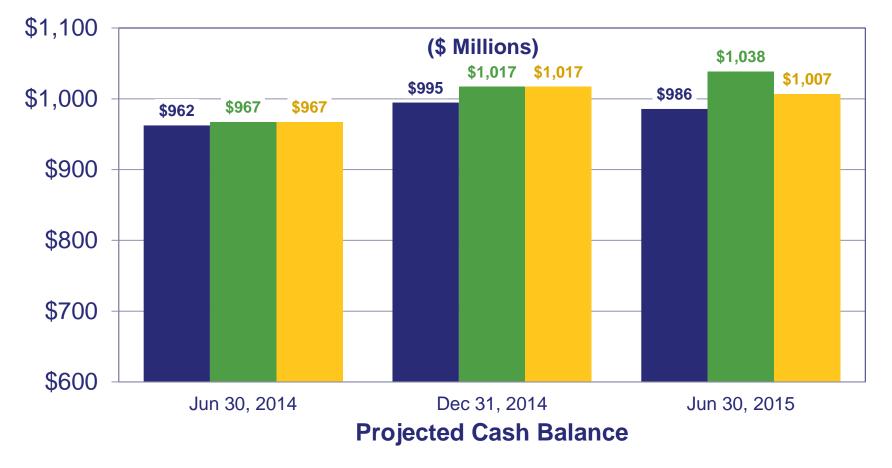

# Ending Cash Balances: <u>CY 2014 1<sup>st</sup> Quarter Update Scenarios</u>

■8.5% trend w/2.14% 2015 increase ■7% trend w/2.14% 2015 increase ■7% trend w/0% 2015 increase

## Summary/Impact on State Budget

- Current Fiscal Biennium (2013-2015)
  - Relative to the Certified Budget, the CY 2014 1<sup>st</sup> Quarter Update with 7% trend projects lower medical claims costs and higher pharmacy claims costs for the biennium
  - With or without a 2015 increase in premiums, cash balance is projected to be more than \$1 billion by the end of the biennium (June 30, 2015).
    - More than \$350 million higher than the Certified Budget
    - Exceeds the 9.0% target reserve amount by about \$800 million
    - Equates to more than 16 weeks of FY 2015-16 projected operating expenses
- Assuming no increase in premiums for 2015 and no changes in the current benefit design, the CY 2014 1<sup>st</sup> Quarter Update projects a 1.99% premium increase for January 1 of each year of the 2015-17 biennium. This is lower than the Certified Budget projection (8.22%)