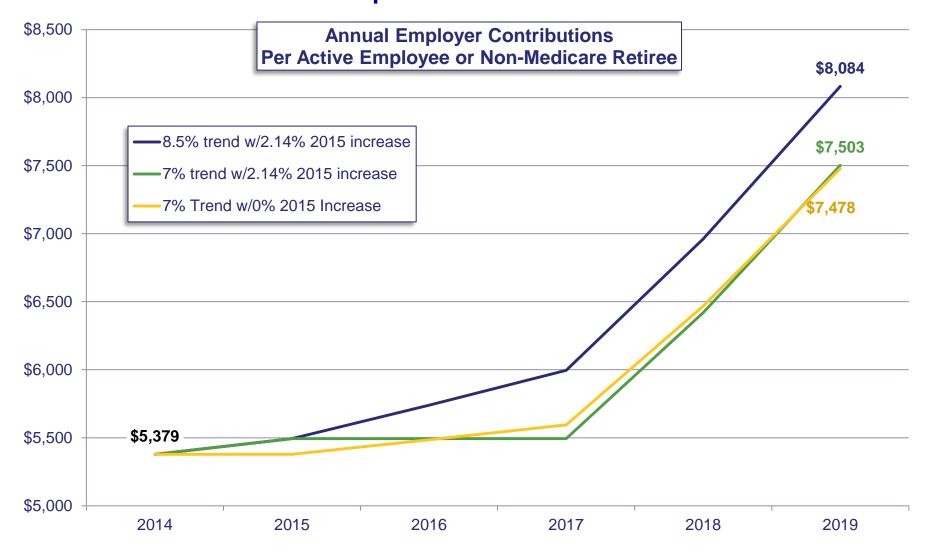

# Estimated Employer Contributions: CY 2014 1st Quarter Update Scenarios

# Ending Cash Balances: <u>CY 2014 1<sup>st</sup> Quarter Update Scenarios</u>

■8.5% trend w/2.14% 2015 increase ■7% trend w/2.14% 2015 increase ■7% trend w/0% 2015 increase

## Summary/Impact on State Budget

- Current Fiscal Biennium (2013-2015)
  - Relative to the Certified Budget, the CY 2014 1<sup>st</sup> Quarter Update with 7% trend projects lower medical claims costs and higher pharmacy claims costs for the biennium
  - With or without a 2015 increase in premiums, cash balance is projected to be more than \$1 billion by the end of the biennium (June 30, 2015).
    - More than \$350 million higher than the Certified Budget
    - Exceeds the 9.0% target reserve amount by about \$800 million
    - Equates to more than 16 weeks of FY 2015-16 projected operating expenses
- Assuming no increase in premiums for 2015 and no changes in the current benefit design, the CY 2014 1<sup>st</sup> Quarter Update projects a 1.99% premium increase for January 1 of each year of the 2015-17 biennium. This is lower than the Certified Budget projection (8.22%)

## **Key Takeaways**

- After reviewing the relevant data, Plan staff and Segal actuaries made a decision to lower the trend assumption used in the forecast to 7%
- Noting increasing reserves and continued good experience, the Treasurer has recommended that the General Assembly re-allocate \$23 million in State funds designated for the Plan to other purposes
- Premium increases for 2016 and 2017 look to be relatively low
- The Board will need to continue its pursuit of long-term cost reduction strategies to keep premium increases down for 2018 and 2019