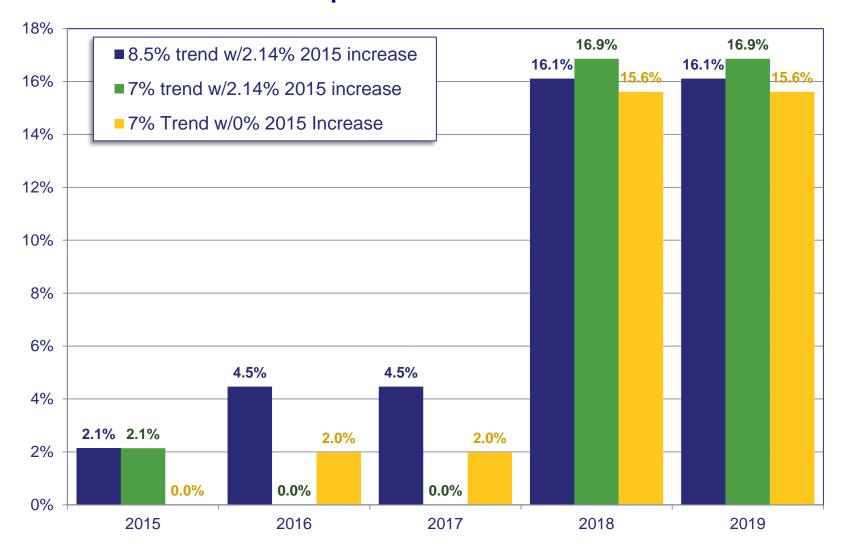

# Projected Premium Increases: CY 2014 1st Quarter Update Scenarios

## Summary/Impact on State Budget

- Current Fiscal Biennium (2013-2015)
  - Relative to the Certified Budget, the CY 2014 1<sup>st</sup> Quarter Update with 7% trend projects lower medical claims costs and higher pharmacy claims costs for the biennium
  - With or without a 2015 increase in premiums, cash balance is projected to be more than \$1 billion by the end of the biennium (June 30, 2015).
    - More than \$350 million higher than the Certified Budget
    - Exceeds the 9.0% target reserve amount by about \$800 million
    - Equates to more than 16 weeks of FY 2015-16 projected operating expenses
- Assuming no increase in premiums for 2015 and no changes in the current benefit design, the CY 2014 1<sup>st</sup> Quarter Update projects a 1.99% premium increase for January 1 of each year of the 2015-17 biennium. This is lower than the Certified Budget projection (8.22%)