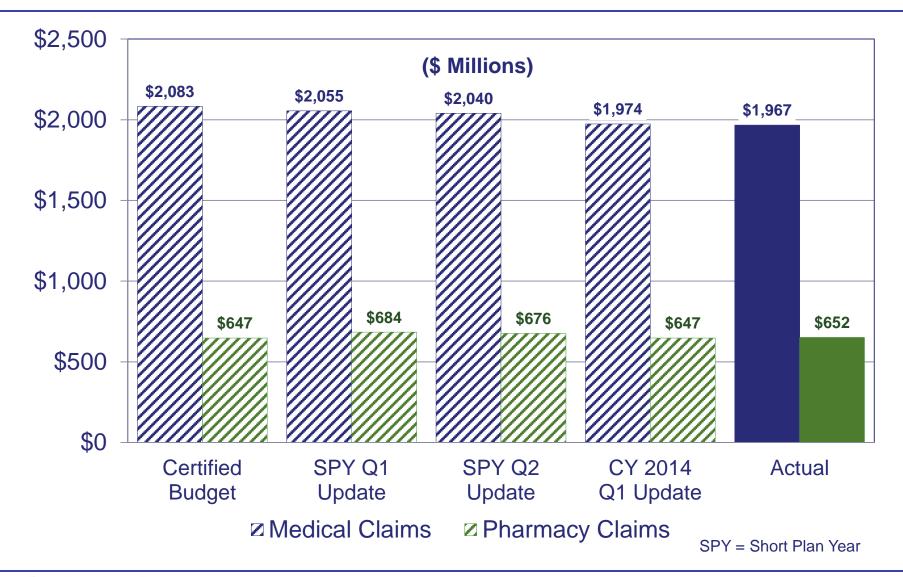

| \$24.6 m                                   | \$109.1 m                                             |
| Ending Cash Balance           | \$972.2 m                                                          | \$719.6 m                                  | \$252.6 m                                             |
| 2016 & 2017 Premium Increases | 3.53%                                                              | 8.22%                                      | (4.69%)                                               |
| 2018 & 2019 Premium Increases | 13.71%                                                             | Not estimated                              |                                                       |



### Forecast Comparisons: Fiscal Year 2013-14 Claims





## Forecast Comparisons: Calendar Year 2014 Claims





## Forecast Comparisons: Ending Cash Balances





# Summary/Future Outlook

- Relative to the Certified Budget, the CY 2014 2<sup>nd</sup> Quarter Update projects lower medical claims costs and higher pharmacy claims costs in future years
- \$972.1 million cash balance projected for the end of the biennium (June 30, 2015):
  - \$252.6 million higher than the Certified Budget projection (despite the premium freeze for the 2015 plan year)
  - Exceeds the 9.0% target stabilization reserve amount by \$744.0 million
  - Equates to more than 15 weeks of FY 2015-16 projected operating expenses
- Assuming no changes in benefits beyond the Board's current design, the CY 2014 2<sup>nd</sup> Quarter Update projects a 3.53% premium increase