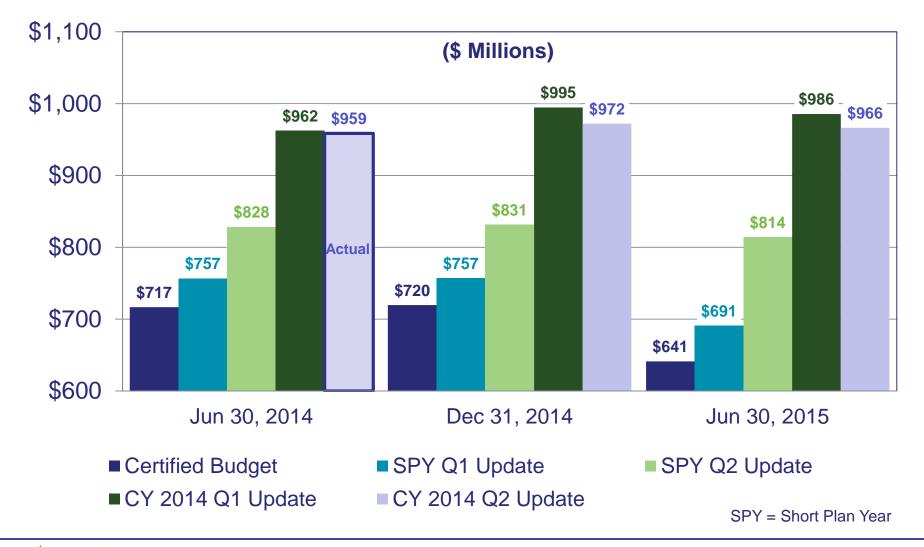

## Forecast Comparisons: Ending Cash Balances

# Summary/Future Outlook

- Relative to the Certified Budget, the CY 2014 2<sup>nd</sup> Quarter Update projects lower medical claims costs and higher pharmacy claims costs in future years
- \$972.1 million cash balance projected for the end of the biennium (June 30, 2015):
  - \$252.6 million higher than the Certified Budget projection (despite the premium freeze for the 2015 plan year)
  - Exceeds the 9.0% target stabilization reserve amount by \$744.0 million
  - Equates to more than 15 weeks of FY 2015-16 projected operating expenses
- Assuming no changes in benefits beyond the Board's current design, the CY 2014 2<sup>nd</sup> Quarter Update projects a 3.53% premium increase for January of 2016 and 2017. This is lower than the Certified Budget projection (8.22%)
- CY 2014 2<sup>nd</sup> Quarter Forecast Update will be used as the Authorized Budget for State Fiscal Year 2014-15 to benchmark against actual financial results