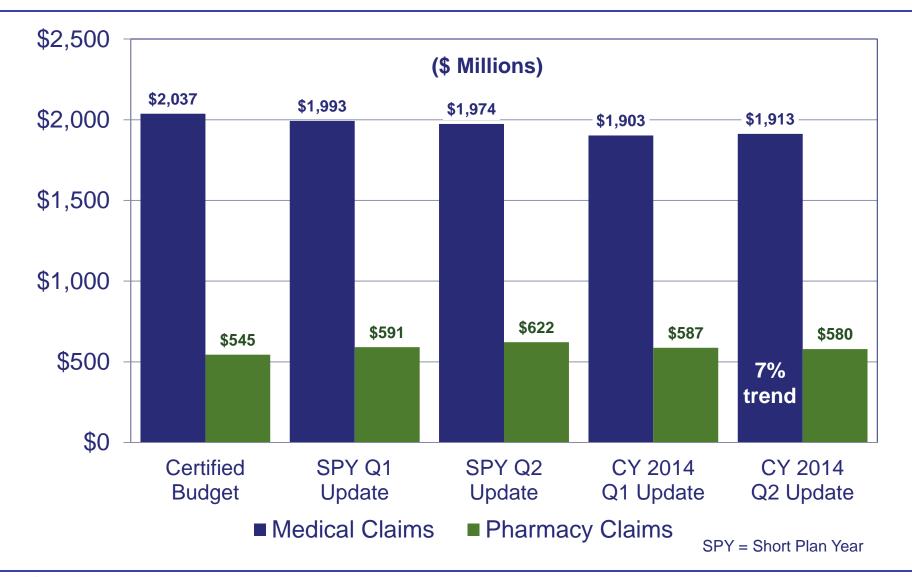

| \$109.1 m                                             |
| Ending Cash Balance           | \$972.2 m                                                          | \$719.6 m                                  | \$252.6 m                                             |
| 2016 & 2017 Premium Increases | 3.53%                                                              | 8.22%                                      | (4.69%)                                               |
| 2018 & 2019 Premium Increases | 13.71%                                                             | Not estimated                              |                                                       |



### Forecast Comparisons: Fiscal Year 2013-14 Claims





## Forecast Comparisons: Calendar Year 2014 Claims





## Forecast Comparisons: Ending Cash Balances





# Summary/Future Outlook

- Relative to the Certified Budget, the CY 2014 2<sup>nd</sup> Quarter Update projects lower medical claims costs and higher pharmacy claims costs in future years
- \$972.1 million cash balance projected for the end of the biennium (June 30, 2015):
  - \$252.6 million higher than the Certified Budget projection (despite the premium freeze for the 2015 plan year)
  - Exceeds the 9.0% target stabilization reserve amount by \$744.0 million
  - Equates to more than 15 weeks of FY 2015-16 projected operating expenses
- Assuming no changes in benefits beyond the Board's current design, the CY 2014 2<sup>nd</sup> Quarter Update projects a 3.53% premium increase for January of 2016 and 2017. This is lower than the Cer