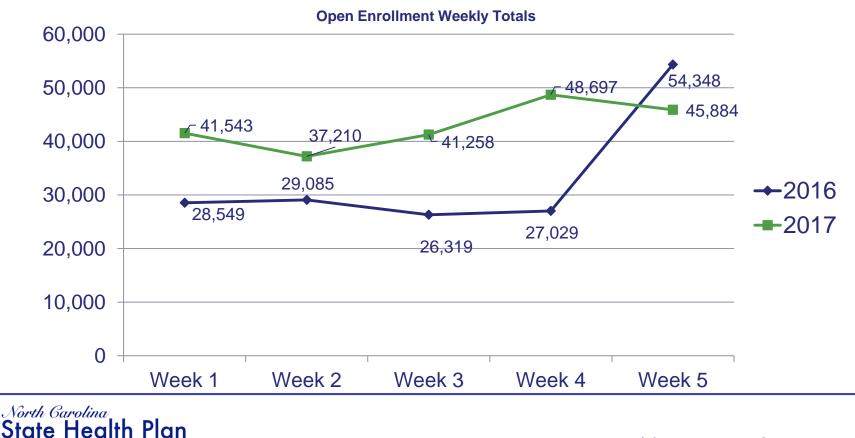

# Open Enrollment Results – Week by Week

Week four, which should have been the final week of Open Enrollment, was still the highest week of enrollment activity. As a reminder, week five was added to allow extra time for members impacted by Hurricane Matthew.

|        | Week By Week 20   | 017 OE Enrollment A   | Activity      |
|--------|-------------------|-----------------------|---------------|
|        | Online<br>Updates | Telephonic<br>Updates | Total Updates |
| Week 1 | 66,868            | 14,854                | 81,722        |
| Week 2 | 51,805            | 13,659                | 65,464        |
| Week 3 | 61,005            | 16,839                | 77,844        |
| Week 4 | 80,288            | 19,316                | 99,604        |
| Week 5 | 60,863            | 15,591                | 76,454        |
| Total  | 320,829           | 80,259                | 401,088       |