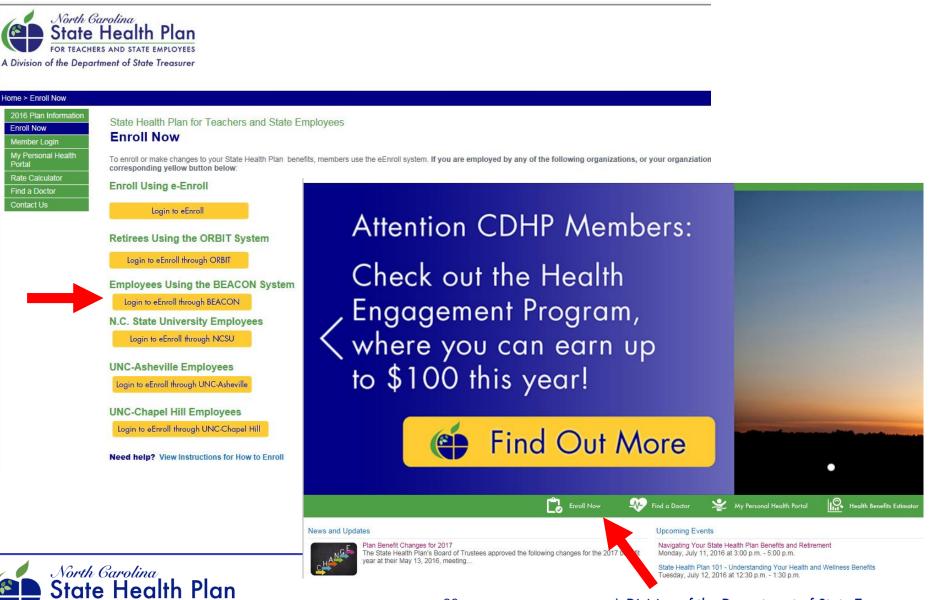

## Non-BEACON (Non-State Agency) Online Enrollment Experience

### State Health Plan Website "Enroll Now"

#### North Garolina State Health Plan FOR TEACHERS AND STATE EMPLOYEES A Division of the Department of State Treasurer

Home > Enroll Now 2016 Plan Information State Health Plan for Teachers and State Employees Enroll Now Enroll Now Member Login My Personal Health To enroll or make changes to your State Health Plan benefits, members use the eEnroll system. If you are employed by any of the following organizations, or your organization corresponding yellow button below Rate Calculato Enroll Using e-Enroll Find a Doctor Contact Us Login to eEnroll Attention CDHP Members: Retirees Using the ORBIT System Login to eEnroll through ORBIT Members in Check out the Health these groups Employees Using the BEACON System will be Login to eEnroll through BEACON Engagement Program, directed to N.C. State University Employees their Login to eEnroll through NCSU where you can earn up employer's **UNC-Asheville Employees** portal to login to \$100 this year! Login to eEnroll through UNC-Asheville into eEnroll **UNC-Chapel Hill Employees** Login to eEnroll through UNC-Chapel Hill Find Out More Need help? View Instructions for How to Enroll Enroll Now Find a Doctor My Personal Health Porta Health Benefits Estimat