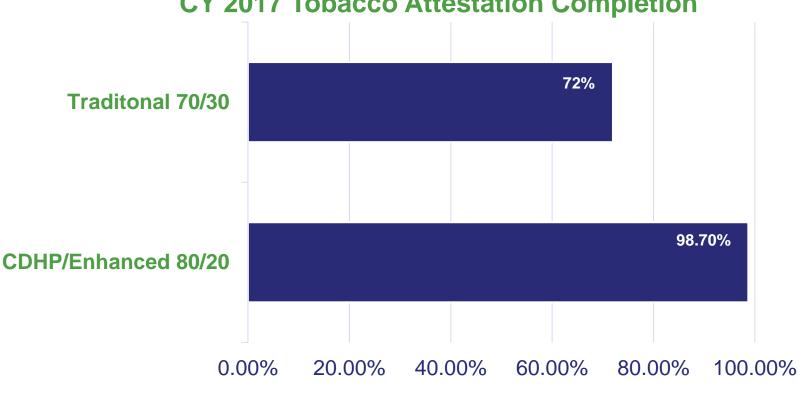

# **Open Enrollment: Year Over Year Success**

- Members enrolled in the Traditional 70/30 for 2017 had a much lower Tobacco • Attestation completion rate: 72%
- The overall tobacco attestation completion rate is 85.5%.