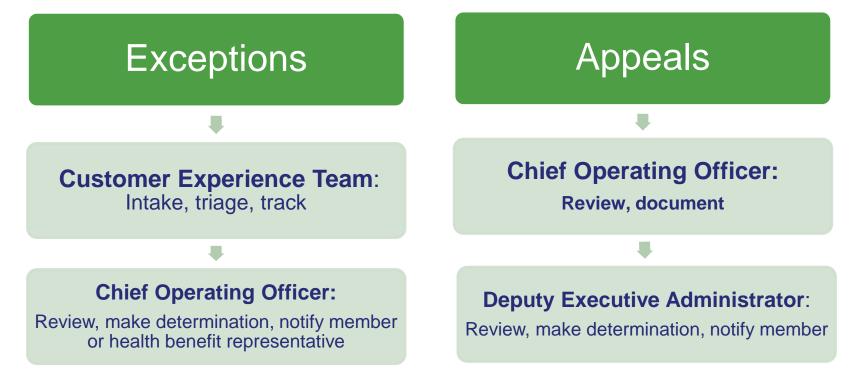

# **Open Enrollment Exception Process**

All exceptions are reviewed by Plan staff. In addition to evaluating all the information provided with the exception request, staff reviews the member's eEnroll history, the vendor call notes, and when necessary listens to the member's calls with the enrollment vendor.

There is a third level of appeal – the Office of Administrative Hearings (OAH)