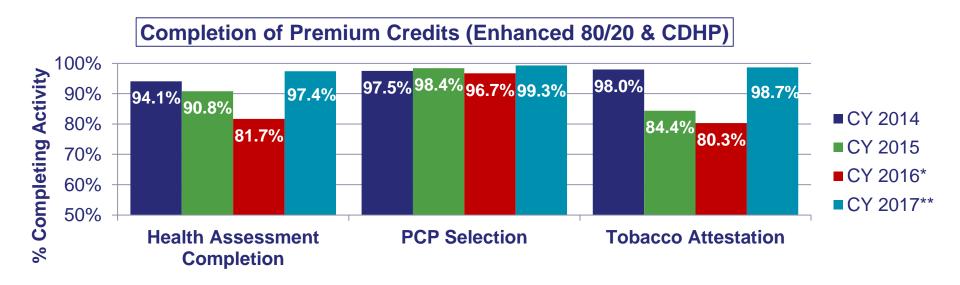

# **Open Enrollment: Year Over Year Success**

- As a reminder, in an attempt to improve the premium credit completion rate, the Board approved enrolling all Non-Medicare Primary members into the Traditional 70/30 Plan for 2017.
- Members who wanted the Enhanced 80/20 or the CDHP 85/15 Plans had to elect them during Open Enrollment. This strategy appears to have been very successful for members who enrolled in the these plans.

\*numbers are prior to processing exceptions \*\* CY2017 was the first year attestation applied to 70/30

# **Open Enrollment: Year Over Year Success**

- Members enrolled in the Traditional 70/30 for 2017 had a much lower Tobacco • Attestation completion rate: 72%
- The overall tobacco attestation completion rate is 85.5%.