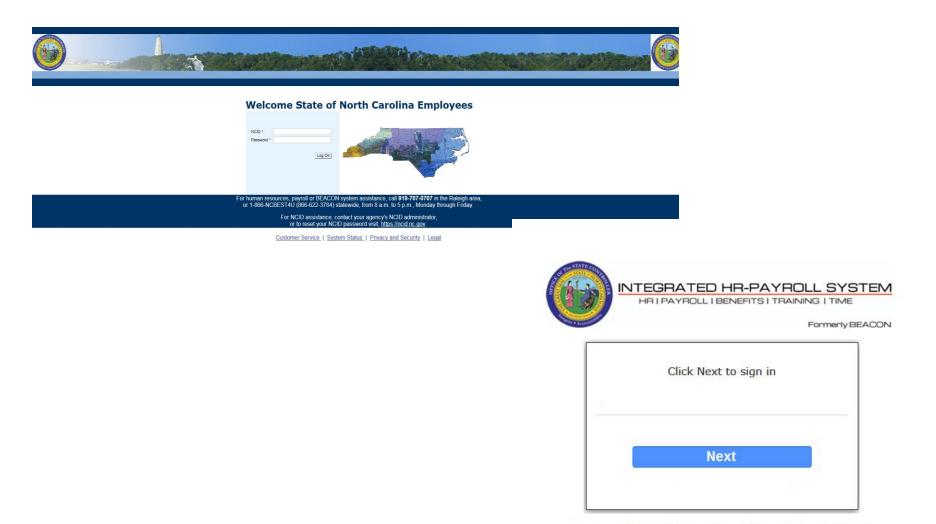

# BEACON (State Agencies) Online Enrollment Experience

## **BEACON Enrollment Experience**

Customer Service | System Status | Privacy & Security | Legal

### **BEACON Enrollment Experience**

#### My Benefits My Benefits Welcome to the My Benefits workset! eEnroll Enroll or make charges to your State Health Plan or NCFlex Plan benefit enroliments. If you have trouble logging in to eEnroll, need an ID card, or are being told by a provider or pharmacy that your coverage is not active, please call the Eligibility and Enrollment Support Center at 1-855-859-0966 **Benefits Participation** Participation Overview Denta View a list of plans in which you are currently enrolled. My Supplemental Savings Plans 401(k) and Roth Savings Plans My Data (ESS) > My Benefits > My Benefits Enroll or make changes to your 401(k) and Roth 401(k) savings plans. 457 Savings Plans Enroll or make changes to your 457 savings plan. SRA Form - Submit to Best Shared Services INTEGRATED HR-PAYROLL SYSTEM 403(b) Salary Reduction Agreement Form HR | PAYROLL | BENEFITS | TRAINING | TIME Enroll or make changes to your 403(b) plan. Formerly BEACON Information regarding your State Health Plan coverage can be accessed through eEnroll. Note: The application will open in a new window/tab. You will be automatically logged into eEnroll, but it is your responsibility to log out of each application. By clicking the submit button you: Understand that you are leaving the OSC Integrated HR-Payroll System · Understand that you are responsible for logging out of each application when finished