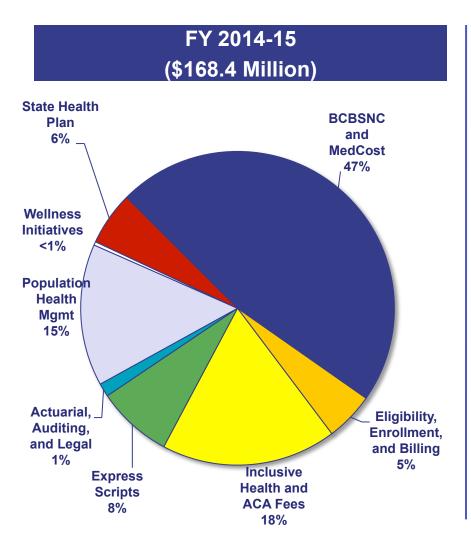

### Fiscal Year 2014-15 Administrative Expenses

| North Carolina State Health Plan for Teachers an<br>Summary of Operations (Cash Basis) |                | В              | С              | D                | E                | F             | G                | н             |
|----------------------------------------------------------------------------------------|----------------|----------------|----------------|------------------|------------------|---------------|------------------|---------------|
| Consolidated Report, Actual vs. Authorized Budget                                      | A              | В              | L L            | U                | E                | г             | G                | п             |
| For the Month Ended June 2015                                                          | Actual         | Authorized     | Monthly        | Actual           | Authorized       | Year to Date  | Annual           | Year to Date  |
| Fiscal Year 2014- 2015                                                                 | June           |                |                | Year to Date     |                  | Variance      | Authorized       | Variance      |
| FISCAI TEAI 2014- 2015                                                                 |                | Budget         | Variance       |                  | Budget           |               |                  |               |
|                                                                                        | 2015           | June           | Over/(Under)   | FY 2014-15       | Year to Date     | Over/(Under)  | Budget           | Over/(Under)  |
|                                                                                        |                | 2015           | Authorized     |                  | FY 2014-15       | Authorized    | FY 2014-15       | Annual        |
|                                                                                        |                |                | Budget         |                  |                  | Budget        |                  | Auth. Budget  |
| 1 Plan Revenue:                                                                        |                |                |                |                  |                  |               |                  |               |
| 3 Member Premiums                                                                      | \$ 240.663.920 | \$ 244.301.148 | \$ (3.637.228) | \$ 2.987.502.673 | \$ 2.937.906.736 | \$ 49.595.937 | \$ 2.937.906.736 | \$ 49,595,937 |
| 4 Premium Refunds/Retroactive Disenrollments                                           | (5,343.00)     | (122,995)      | 117.652        | (11,359)         | (1.478.664)      | 1.467.305     | (1,478,664)      | 1.467.305     |
| 5 Medicare Part D (RDS) Subsidy                                                        | 2,027,732      | 518,358        | 1,509,374      | 19,590,771       | 6,276,386        | 13,314,385    | 6,276,386        | 13,314,385    |
| 6 Medicare PDP (EGWP + Wrap) Subsidy                                                   |                | · -            |                | 50,283,823       | 33,414,689       | 16,869,134    | 33,414,689       | 16,869,134    |
| 7 Medicare Advantage (MA) Subsidy                                                      | 63,929         | -              | 63,929         | 833,262          | -                | 833,262       | -                | 833,262       |
| 8 Federal Early Retiree Reinsurance Program (ERRP)                                     |                | 244 000 544    | - (4.040.070)  | (1,949)          |                  | (1,949)       | - 2 070 440 447  | (1,949)       |
| 9 Net Premium & Other Contributions 10                                                 | 242,750,238    | 244,696,511    | (1,946,273)    | 3,058,197,221    | 2,976,119,147    | 82,078,074    | 2,976,119,147    | 82,078,074    |
| 11 Investment Earnings<br>12 Miscellaneous Revenue                                     | 511,343<br>-   | 327,311        | 184,032        | 5,065,735        | 3,933,340        | 1,132,395     | 3,933,340        | 1,132,395     |
| 13 Other Revenue                                                                       | 511,343        | 327,311        | 184,032        | 5,065,735        | 3,933,340        | 1,132,395     | 3,933,340        | 1,132,395     |
| 14<br>15 Total Plan Revenue (excludes internal transfers)                              | 243,261,581    | 245,023,822    | (1,762,241)    | 3,063,262,956    | 2,980,052,487    | 83,210,469    | 2,980,052,487    | 83,210,469    |
| 16<br>17 Plan Expenses:                                                                |                |                |                |                  |                  |               |                  |               |
| 19 Medical Claim Payments                                                              | 192,496,785    | 202,900,858    | (10,404,073)   | 2,021,369,178    | 1,995,716,227    | 25,652,951    | 1,995,716,227    | 25,652,951    |
| 20 Medical Claim Refunds/Recoveries                                                    | (2,026,657)    | (2,045,266)    | 18,609         | (24,839,428)     | (23,520,519)     | (1,318,909)   | (23,520,519)     | (1,318,909)   |
| 21 Net Medical Claims<br>22                                                            | 190,470,128    | 200,855,592    | (10,385,464)   | 1,996,529,750    | 1,972,195,708    | 24,334,042    | 1,972,195,708    | 24,334,042    |
| 23 Pharmacy Claim Payments                                                             | 56,876,966     | 54,429,294     | 2,447,672      | 725,607,106      | 686,943,428      | 38,663,678    | 686,943,428      | 38,663,678    |
| 24 Pharmacy Claim Rebates                                                              |                | (10,000,000)   | 10,000,000     | (51,114,709)     | (74,166,940)     | 23,052,231    | (74,166,940)     | 23,052,231    |
| 25 Pharmacy Claim Refunds/Recoveries                                                   | (56,426)       | -              | (56,426)       | (4,137,813)      |                  | (4,137,813)   |                  | (4,137,813)   |
| 26 Net Pharmacy Claims<br>27                                                           | 56,820,540     | 44,429,294     | 12,391,246     | 670,354,584      | 612,776,488      | 57,578,096    | 612,776,488      | 57,578,096    |
| 28 Net Claim Payments<br>29                                                            | 247,290,668    | 245,284,886    | 2,005,782      | 2,666,884,334    | 2,584,972,196    | 81,912,138    | 2,584,972,196    | 81,912,138    |
| 30 Medicare Advantage Premium Payments                                                 | 14,151,943     | 14,065,998     | 85,945         | 162,400,394      | 163,281,044      | (880,650)     | 163,281,044      | (880,650)     |
| 32 Net Administrative Expenses                                                         | 14,796,209     | 15,800,168     | (1,003,959)    | 168,416,645      | 223,971,245      | (55,554,600)  | 223,971,245      | (55,554,600)  |
| 33 34 Total Plan Expenses (excludes internal transfers) 35                             | 276,238,820    | 275,151,052    | 1,087,768      | 2,997,701,373    | 2,972,224,485    | 25,476,888    | 2,972,224,485    | 25,476,888    |
| 36 Plan Income/(Loss)                                                                  | (32,977,239)   | (30,127,230)   | (2,850,009)    | 65,561,583       | 7,828,002        | 57,733,581    | 7,828,002        | 57,733,581    |
| 37                                                                                     |                |                |                |                  |                  |               |                  |               |
| 38 Cash Availability:<br>39                                                            |                |                |                |                  |                  |               |                  |               |
| 40 Beginning Cash Balance/(Deficit)                                                    | 1,057,096,862  | 996,513,272    | 60,583,590     | 958,558,040      | 958,558,040      | -             | 958,558,040      | -             |
| 41 Ending Cash Balance/(Deficit)                                                       | 1,024,119,623  | 966,386,042    | 57,733,581     | 1,024,119,623    | 966,386,042      | 57,733,581    | 966,386,042      | 57,733,581    |
| 42<br>43 Target Stabilization Reserve @ 6/30/15<br>44                                  | 232,647,498    | 232,647,498    | -              | 232,647,498      | 232,647,498      | -             | 232,647,498      | -             |
| 45 Cash Balance Over/(Under) Reserve Target                                            | \$ 791,472,125 | \$ 733,738,544 | \$ 57,733,581  | \$ 791,472,125   | \$ 733,738,544   | \$ 57,733,581 | \$ 733,738,544   | \$ 57,733,581 |