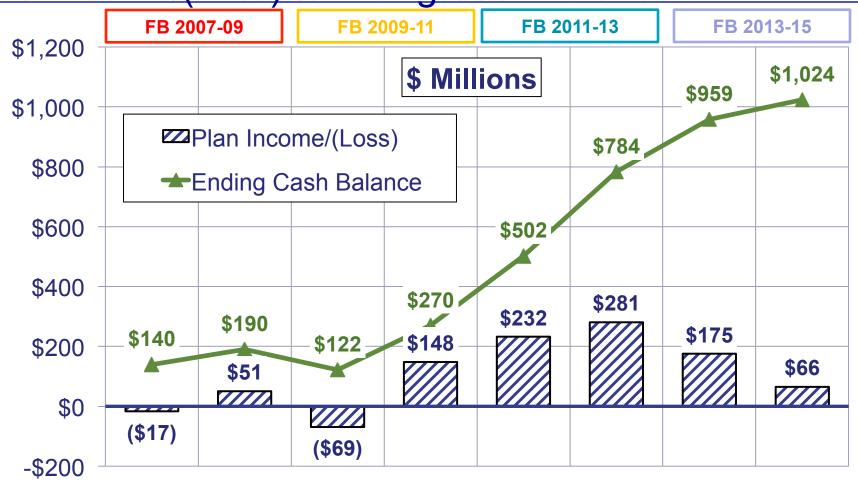

### Recent Historical Financial Results

Revenues and Expenses

<sup>\*</sup>FY 2009 revenues include a \$250 million general fund appropriation from the State.

## Recent Historical Financial Results <a href="Net Income/(Loss)">Net Income/(Loss)</a> & Ending Cash Balance

FY 2008 FY 2009\* FY 2010 FY 2011 FY 2012 FY 2013 FY 2014 FY 2015

<sup>\*</sup>The Plan received a \$250 million general fund appropriation from the State in FY 2009.