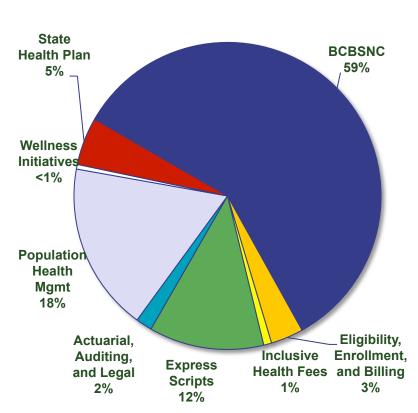

Member Per Month





# Allocation of Claims Expenditures Medical, Blue Card and Pharmacy Payments

#### Fiscal Year 2014-15



#### Fiscal Year 2013-14



Source: BCBSNC Summary of Billed Charges



### Recent Historical Financial Results

Revenues and Expenses



<sup>\*</sup>FY 2009 revenues include a \$250 million general fund appropriation from the State.



## Recent Historical Financial Results <a href="Net Income/(Loss)">Net Income/(Loss)</a> & Ending Cash Balance



FY 2008 FY 2009\* FY 2010 FY 2011 FY 2012 FY 2013 FY 2014 FY 2015

<sup>\*</sup>The Plan received a \$250 million general fund appropriation from the State in FY 2009.



## Recent Historical Financial Results <u>Expenditures (Claims + Administrative) PMPM</u>





### Fiscal Year 2014-15 Administrative Expenses









| North Carolina State Health Plan for Teachers an<br>Summary of Operations (Cash Basis) |                | В              | С              | D                | E                | F             | G                | н             |
|----------------------------------------------------------------------------------------|----------------|----------------|----------------|------------------|------------------|---------------|------------------|---------------|
| Consolidated Report, Actual vs. Authorized Budget                                      | A              | В              | L L            | U                | E                | г             | G                | п             |
| For the Month Ended June 2015                                                          | Actual