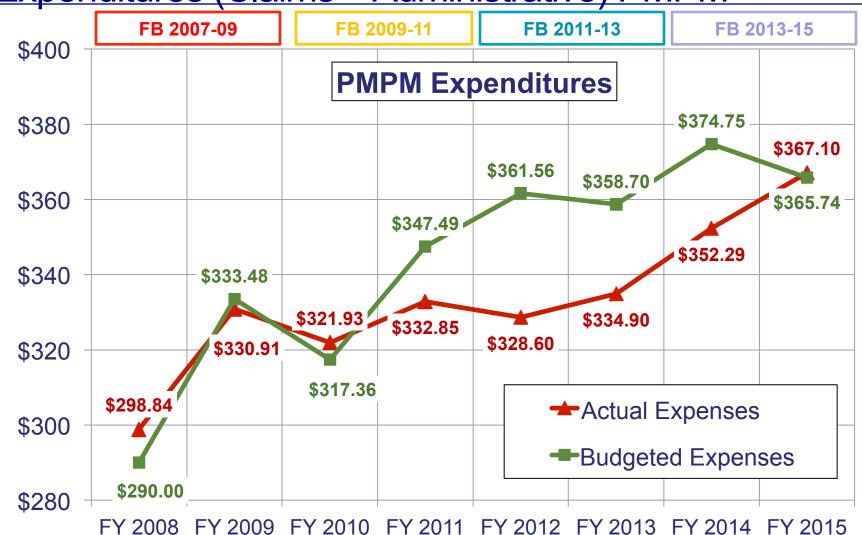

## Fiscal Year 2014-15 Expenditure Trend Per Member Per Month

## Recent Historical Financial Results <u>Expenditures (Claims + Administrative) PMPM</u>

Comparing actual results to the budget projection on a PMPM basis helps correct for changes in membership that occurred during the year.