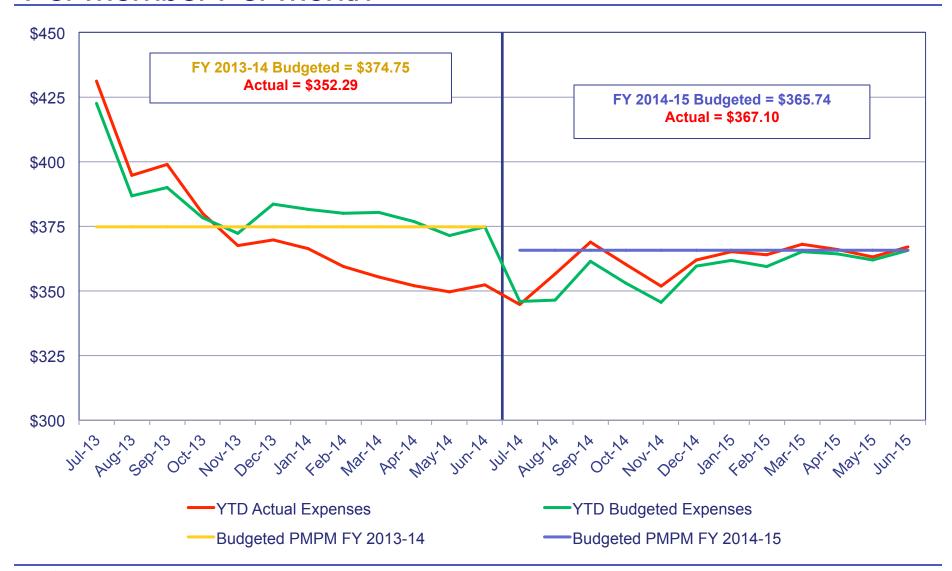

1                                  | \$27.56                                    | (\$6.25)                           |
| Total Plan Expenses           | \$365.10                                 | \$365.74                                   | (\$0.64)                           |
| Net Income/(Loss)             | \$6.58                                   | \$1.27                                     | \$5.31                             |

<sup>\*</sup> Adjusted for timing issues and to exclude non-budgeted revenues.

<sup>†</sup> Adjusted to include a portion of an ACA fee payment that was budgeted for January but will not be paid until November.



<sup>^</sup> Adjusted to include pharmacy rebates not received by the end of June.

## Fiscal Year 2014-15 Expenditure Trend Per Member Per Month





# Allocation of Claims Expenditures Medical, Blue Card and Pharmacy Payments

#### Fiscal Year 2014-15



#### Fiscal Year 2013-14



Source: BCBSNC Summary of Billed Charges



### Recent Historical Financial Results

Revenues and Expenses



<sup>\*</sup>FY 2009 revenues include a \$250 million general fund appropriation from the State.



## Recent Historical Financial Results <a href="Net Income/(Loss)">Net Income/(Loss)</a> & Ending Cash Balance



FY 2008 FY 2009\* FY 2010 FY 2011 FY 2012 FY 2013 FY 2014 FY 2015

<sup>\*</sup>The Plan received a \$250 million general fund appropriation from the State in FY 2009.



## Recent Historical Financial Results <u>Expenditures (Claims + Administrative) PMPM</u>





### Fiscal Year 2014-15 Administrative Expenses









| North Carolin