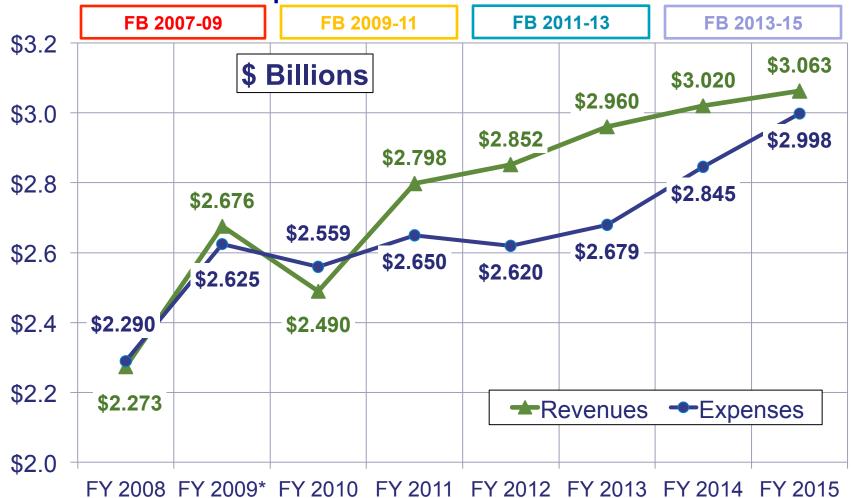

### Recent Historical Financial Results

Revenues and Expenses

<sup>\*</sup>FY 2009 revenues include a \$250 million general fund appropriation from the State.