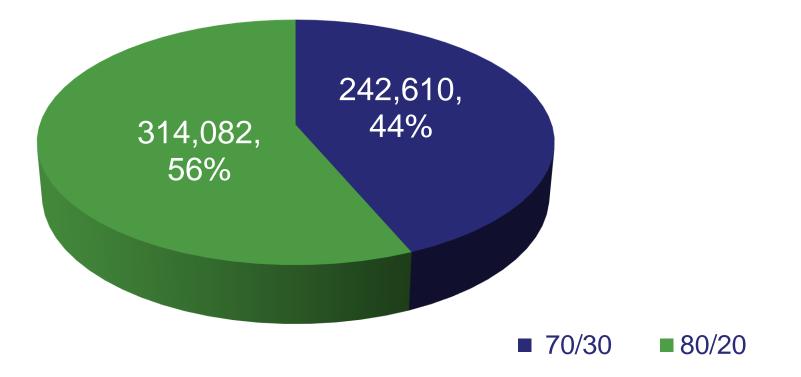

# **Open Enrollment: Member Alerts**

| Member Alerts                                             | Audience       | Date Sent  | Open Rates/Emails Sent | Clicks |
|-----------------------------------------------------------|----------------|------------|------------------------|--------|
| Open Enrollment: Positive Changes Are Coming in 2018!     | MA 70/30       | 9/26/2017  | 51.4% (43,540)         | 3%     |
| State Health Plan Open Enrollment Begins TODAY!           | MA UHC         | 9/30/2017  | 33.1% (64,300)         | 2.20%  |
| State Health Plan Open Enrollment Begins TODAY!           | MA 70/30       | 9/30/2017  | 33.4% (20,600)         | 5.60%  |
| State Health Plan Open Enrollment Begins TODAY!           | Actives        | 9/30/2017  | 30.8% (265,700         | 8%     |
| State Health Plan Open Enrollment Begins TODAY!           | Non-Medicare   | 9/30/2017  | 41.2% (41,300)         | 7.50%  |
| Open Enrollment is Underway                               | Non-Medicare   | 10/4/2017  | 9.8% (41,100)          | 0.60%  |
| Open Enrollment: Testimonial (Pam, Dave)                  | MA 70/30 & UHC | 10/5/2017  | 24.5% (84,400)         | 1.10%  |
| Open Enrollment: Testimonial (Martha)                     | MA 70/30       | 10/10/2017 | 24.1% (20,600)         | 1.10%  |
| Open Enrollment: Have you heard about these plans?        | MA 70/30       | 10/12/2017 | 21.6% (20,600)         | 0.40%  |
| Open Enrollment: Testimonial (Anne Marie and Linda)       | MA 70/30       | 10/17/2017 | 17% (20,500)           | 0.80%  |
| Open Enrollment: Interested in a plan with no deductible? | MA 70/30       | 10/19/2017 | 20.8% (20,500)         | 0.40%  |
| Time is Running Out for Open Enrollment                   | Actives        | 10/20/2017 | 22.7% (264,900)        | 2.80%  |
| Time is Running Out for Open Enrollment                   | Non-Medicare   | 10/20/2017 | 29.9% (41,100)         | 2.30%  |
| Open Enrollment: Testimonial (Doris)                      | MA 70/30       | 10/24/2017 | 21.4% (20,400)         | 1%     |
| Open Enrollment ends Oct. 31                              | MA UHC         | 10/26/2017 | 20.7% (84,200)         | 0.90%  |
| Open Enrollment ends Oct. 31                              | Actives        | 10/26/2017 | 18.4% (264,800)        | 1%     |
| Open Enrollment ends Oct. 31                              | Non-Medicare   | 10/26/2017 | 22% (41,100)           | 1%     |
| Open Enrollment Ends Tomorrow                             | MA 70/30       | 10/30/2017 | 20.6% (20,400)         | 1.60%  |