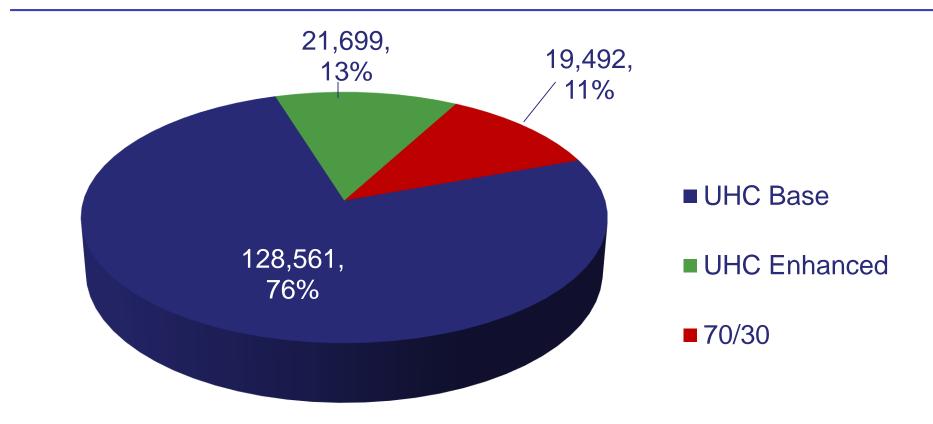

# **Open Enrollment: Member Alerts**

| Member Alerts                                             | Audience       | Date Sent  | Open Rates/Emails Sent | Clicks |
|-----------------------------------------------------------|----------------|------------|------------------------|--------|
| Open Enrollment: Positive Changes Are Coming in 2018!     | MA 70/30       | 9/26/2017  | 51.4% (43,540)         | 3%     |
| State Health Plan Open Enrollment Begins TODAY!           | MA UHC         | 9/30/2017  | 33.1% (64,300)         | 2.20%  |
| State Health Plan Open Enrollment Begins TODAY!           | MA 70/30       | 9/30/2017  | 33.4% (20,600)         | 5.60%  |
| State Health Plan Open Enrollment Begins TODAY!           | Actives        | 9/30/2017  | 30.8% (265,700         | 8%     |
| State Health Plan Open Enrollment Begins TODAY!           | Non-Medicare   | 9/30/2017  | 41.2% (41,300)         | 7.50%  |
| Open Enrollment is Underway                               | Non-Medicare   | 10/4/2017  | 9.8% (41,100)          | 0.60%  |
| Open Enrollment: Testimonial (Pam, Dave)                  | MA 70/30 & UHC | 10/5/2017  | 24.5% (84,400)         | 1.10%  |
| Open Enrollment: Testimonial (Martha)                     | MA 70/30       | 10/10/2017 | 24.1% (20,600)         | 1.10%  |
| Open Enrollment: Have you heard about these plans?        | MA 70/30       | 10/12/2017 | 21.6% (20,600)         | 0.40%  |
| Open Enrollment: Testimonial (Anne Marie and Linda)       | MA 70/30       | 10/17/2017 | 17% (20,500)           | 0.80%  |
| Open Enrollment: Interested in a plan with no deductible? | MA 70/30       | 10/19/2017 | 20.8% (20,500)         | 0.40%  |
| Time is Running Out for Open Enrollment                   | Actives        | 10/20/2017 | 22.7% (264,900)        | 2.80%  |
| Time is Running Out for Open Enrollment                   | Non-Medicare   | 10/20/2017 | 29.9% (41,100)         | 2.30%  |
| Open Enrollment: Testimonial (Doris)                      | MA 70/30       | 10/24/2017 | 21.4% (20,400)         | 1%     |
| Open Enrollment ends Oct. 31                              | MA UHC         | 10/26/2017 | 20.7% (84,200)         | 0.90%  |
| Open Enrollment ends Oct. 31                              | Actives        | 10/26/2017 | 18.4% (264,800)        | 1%     |
| Open Enrollment ends Oct. 31                              | Non-Medicare   | 10/26/2017 | 22% (41,100)           | 1%     |
| Open Enrollment Ends Tomorrow                             | MA 70/30       | 10/30/2017 | 20.6% (20,400)         | 1.60%  |