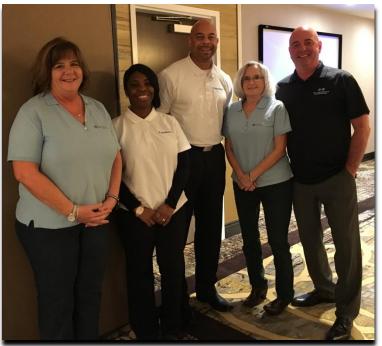

Pictured: Jane Schairer, Yolanda McClain, Carl Hill, Roberta Hamby and Bryan Rigsbee.