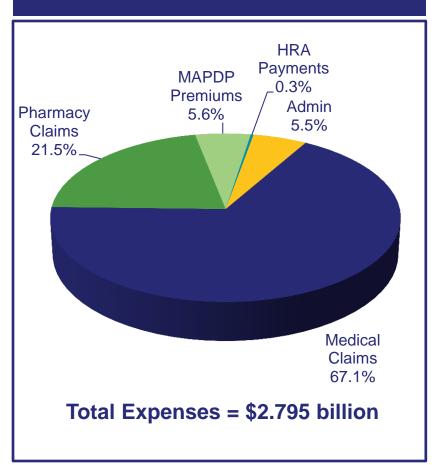

|
| Net Administrative Expenses * | \$21.62                                 | \$29.44                                     | (\$7.82)                           |
| Total Plan Expenses           | \$372.86                                | \$385.77                                    | (\$12.91)                          |
| Net Income/(Loss)             | (\$3.44)                                | (\$16.42)                                   | \$12.98                            |

<sup>\*</sup> Adjusted for timing issues.

<sup>^</sup> Adjusted for timing issues on pharmacy rebates and to exclude unbudgeted credits against pharmacy claims.



## Plan Year to Date (YTD) Expenditure Trend Per Member Per Month





## Allocation of Total Expenditures

#### Calendar Year To Date: Nov 2015



#### Calendar Year 2014



Sources: BCBSNC Net Disbursements reports; Financial Status Reports



# Allocation of Claims Expenditures Medical, Blue Card and Pharmacy Payments

Calendar Year to Date: Nov 2015



#### Calendar Year 2014



Source: BCBSNC Summary of Billed Charges



| North Carolina State Health Plan for Teachers and State Employees |                                                                   |                |                |                |                  |                  |                |                                         |                  |
|-------------------------------------------------------------------|-------------------------------------------------------------------|----------------|----------------|----------------|------------------|----