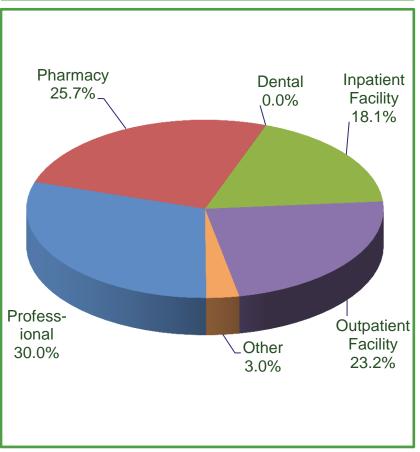

| \$385.77                                    | (\$12.91)                          |
| Net Income/(Loss)             | (\$3.44)                                | (\$16.42)                                   | \$12.98                            |

<sup>\*</sup> Adjusted for timing issues.

<sup>^</sup> Adjusted for timing issues on pharmacy rebates and to exclude unbudgeted credits against pharmacy claims.



## Plan Year to Date (YTD) Expenditure Trend Per Member Per Month





## Allocation of Total Expenditures

#### Calendar Year To Date: Nov 2015



#### Calendar Year 2014



Sources: BCBSNC Net Disbursements reports; Financial Status Reports



# Allocation of Claims Expenditures Medical, Blue Card and Pharmacy Payments

Calendar Year to Date: Nov 2015



#### Calendar Year 2014



Source: BCBSNC Summary of Billed Charges



| North Carolina State Health Plan for Teachers and State Employees |                                                                   |                |                |                |                  |                  |                |                                         |                  |
|-------------------------------------------------------------------|-------------------------------------------------------------------|----------------|----------------|----------------|------------------|------------------|----------------|-----------------------------------------|------------------|
|                                                                   | Summary of Operations (Cash Basis)                                | A