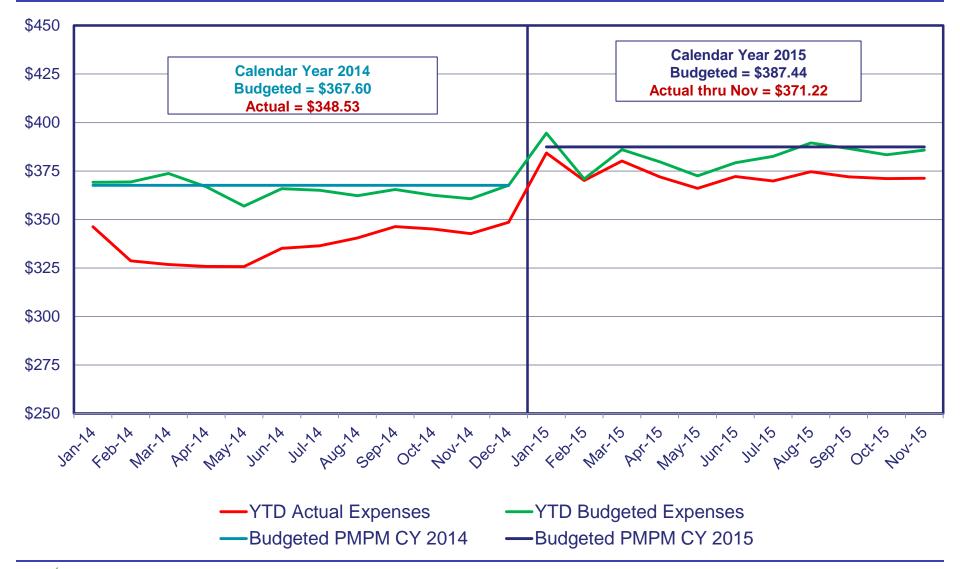

## Plan Year to Date (YTD) Expenditure Trend Per Member Per Month

Comparing actual results to the budget projection on a PMPM basis helps correct for changes in membership that occurred during the year.