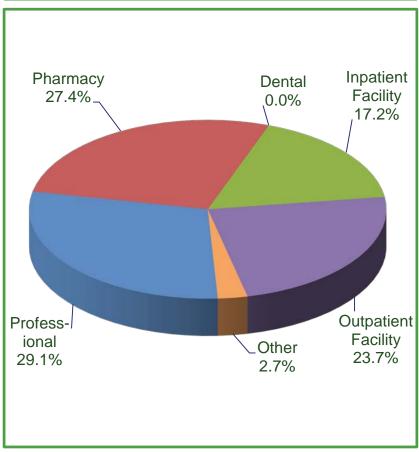

Expenses           | \$393.52                                | \$406.66                              | (\$13.14)                          |
| Net Income/(Loss)             | (\$14.53)                               | (\$28.70)                             | \$14.17                            |

<sup>\*</sup> Adjusted for timing issues and to exclude non-budgeted revenues.

<sup>^</sup> Adjusted for timing issues.



## Plan Year to Date (YTD) Expenditure Trend Per Member Per Month





# Allocation of Total Expenditures

## Calendar Year To Date: Jun 2016



### Calendar Year 2015



Sources: BCBSNC Net Disbursements reports; Financial Status Reports



# Allocation of Claims Expenditures Medical, Blue Card and Pharmacy Payments

### Calendar Year to Date: Jun 2016



## Calendar Year 2015



Source: BCBSNC Summary of Billed Charges



| North Carolina State Health Plan for Teachers and                        | d State Employee | s              |                      |                          |                  |                 |                  |                    |
|--------------------------------------------------------------------------|------------------|----------------|----------------------|--------------------------|------------------|-----------------|------------------|--------------------|
| Summary of Operations (Cash Basis)                                       | Α .              | В              | С                    | D                        | E                | F               | G                | н                  |
| Consolidated Report, Actual vs.