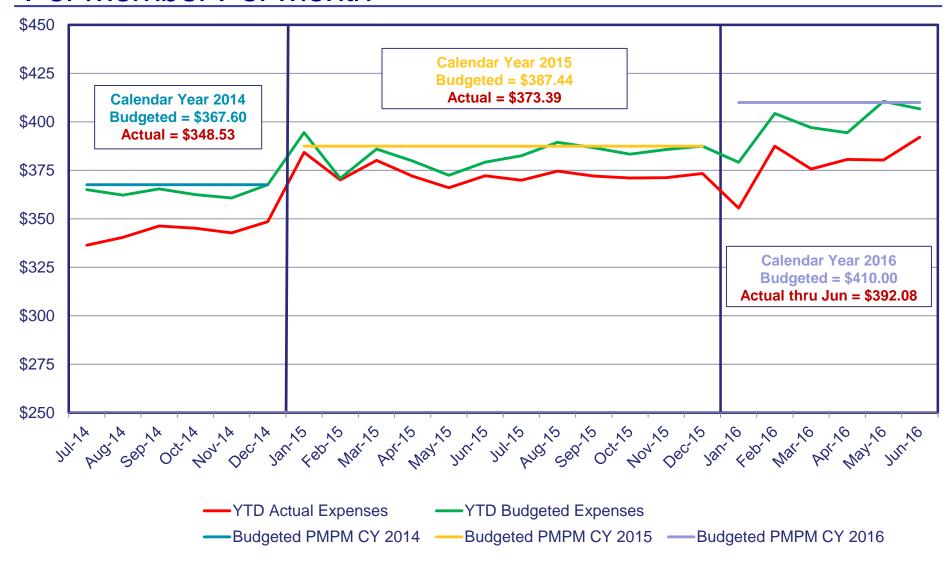

## Plan Year to Date (YTD) Expenditure Trend Per Member Per Month

Comparing actual results to the budget projection on a PMPM basis helps correct for changes in membership that occurred during the year.