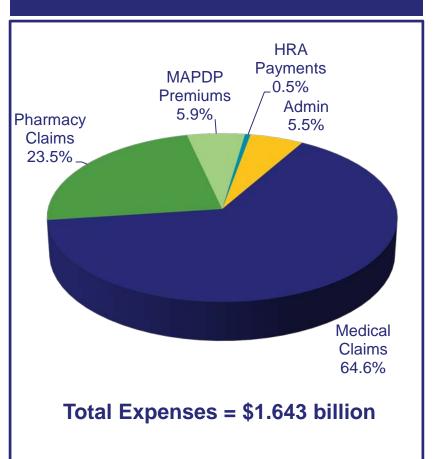

.22                               | (\$0.12)                           |
| Net Administrative Expenses ^ | \$23.59                                 | \$31.24                               | (\$7.65)                           |
| Total Plan Expenses           | \$393.52                                | \$406.66                              | (\$13.14)                          |
| Net Income/(Loss)             | (\$14.53)                               | (\$28.70)                             | \$14.17                            |

<sup>\*</sup> Adjusted for timing issues and to exclude non-budgeted revenues.

<sup>^</sup> Adjusted for timing issues.



## Plan Year to Date (YTD) Expenditure Trend Per Member Per Month





# Allocation of Total Expenditures

## Calendar Year To Date: Jun 2016



### Calendar Year 2015



Sources: BCBSNC Net Disbursements reports; Financial Status Reports



# Allocation of Claims Expenditures Medical, Blue Card and Pharmacy Payments

### Calendar Year to Date: Jun 2016



## Calendar Year 2015



Source: BCBSNC Summary of Billed Charges



| North Carolina State Health Plan for Teachers and                        | d State Employee | s              |                      |                          |                  |                 |                  |                    |
|--------------------------------------------------------------------------|------------------|----------------|----------------------|--------------------------|------------------|-----------------|------------------|--------------------|
| Summary of Operations (Cash Basis